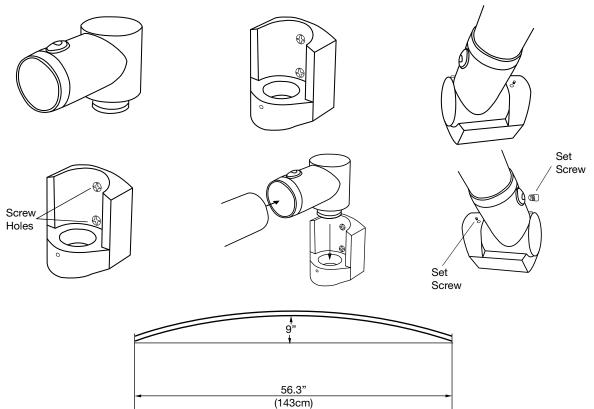

## **Product Features**

- Made of 22 gauge 445 stainless steel to prevent rusting
- Fits all standard shower curtains
- 1" diameter
- Flange kit included: hardware included for installation into sheetrock, tile, and wood
- Adds 9" additional elbow room

#### Model Numbers

PFCSRH60CP - chrome plated, fits 5 ft. opening

PFCSRH60BN - brushed nickel, fits 5 ft. opening

PFCSRFLGCP - additional chrome plated flange kit is also available separately PFCSRFLGBN - additional brushed nickel flange kit is also available separately PFCSRH60, PFCSRFLG