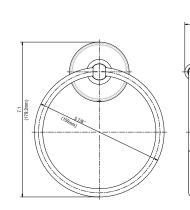

#### **Product Features**

- · Metal pipes and rings
- Zinc die-cast posts
- Available accessories below: Toilet paper holder - PF6731 Regular towel ring - PF6751 Robe hook - PF6741