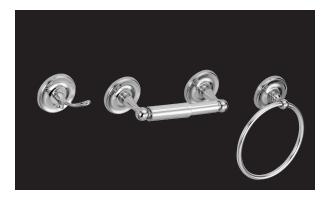

#### **Product Features**

- · Metal pipes and rings
- Zinc die-cast posts
- Available accessories below: Toilet paper holder - PF6731 Regular towel ring - PF6751 Robe hook - PF6741

#### PF6741CP, PF6731CP, PF6751CP

PROFLO.