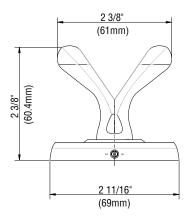

#### **Product Features**

- · Metal pipes and rings
- Zinc die-cast posts
- Available accessories below: Toilet paper holder - PF6731 Regular towel ring - PF6751 Robe hook - PF6741