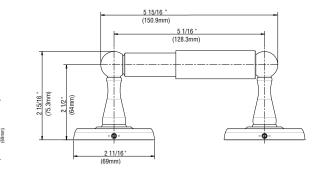

#### **Product Features**

- · Metal pipes and rings
- Zinc die-cast posts
- Available accessories below: Toilet paper holder - PF6731 Regular towel ring - PF6751 Robe hook - PF6741