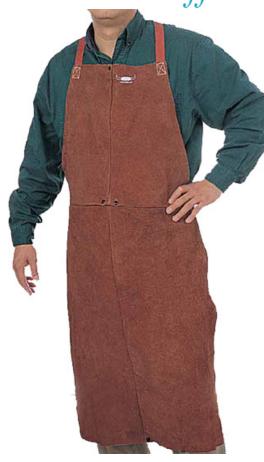

## **STEERSOtuff® Bib Apron**

Full Bib Apron with Weldas' unique self-balancing, quick release strap system. Apron is made from premium side split cowhide offering superior protection against heat &abrasion while riveted stress points increase durability and life of the product.

**44–7136** – 36" **44–7142** – 42" (shown) **44–7148** – 48"

- Color(s): Lava Brown Leather
- Material:Side Split Cowhide, Riveted Stress Points

Jacket Sizing Chart

| Jacket<br>Sizing |                |                |
|------------------|----------------|----------------|
| Label<br>Size    | Chest<br>(min) | Chest<br>(max) |
| S                | 36 In          | 38 In          |
| М                | 40 In          | 42 In          |
| L                | 44 In          | 46 In          |
| XL               | 48In           | 50 In          |
| XXL              | 52 In          | 54 In          |
| XXXL             | 56 In          | 58 In          |