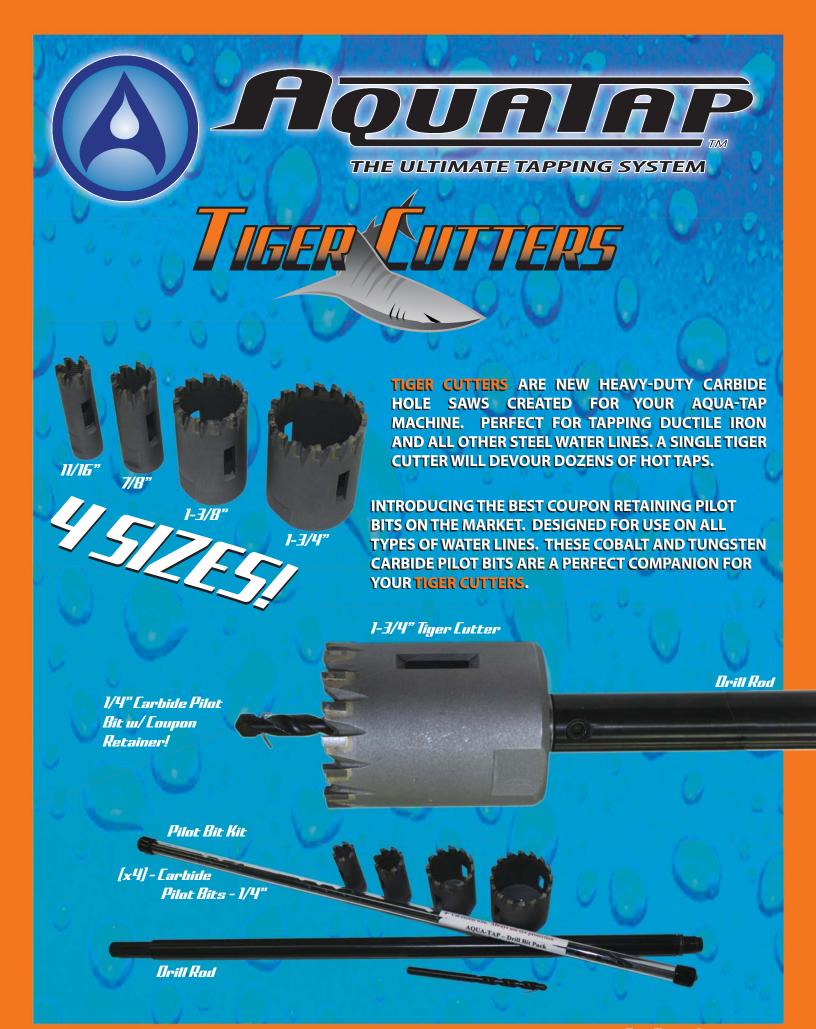

## TIGER CUTTERS (Steel Taps Only)

| AT - 11/16 - T | HEAVY DUTY DUCTILE IRON CUTTER – 3/4" TAPS   |
|----------------|----------------------------------------------|
| AT - 7/8 - T   | HEAVY DUTY DUCTILE IRON CUTTER – 1" TAPS     |
| AT - 1-3/8 - T | HEAVY DUTY DUCTILE IRON CUTTER – 1-1/2" TAPS |
| AT - 1-3/4 - T | HEAVY DUTY DUCTILE IRON CUTTER – 2" TAPS     |