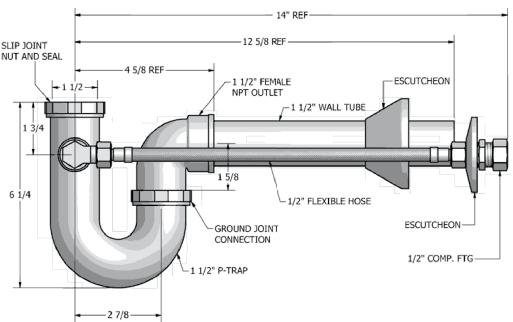

## **PROJECT SUBMITTAL**

Contractor: \_\_\_\_\_

Project: \_

Date Submitted:

Prepared By:\_\_\_\_\_

The Precision Plumbing Products 1 1/2" Tail Piece floor drain trap priming assembly is provided with a braided 1/2"stainless steel flexible priming make up water line with 1/2" compression fittings, and chrome plated escutcheons for both the wall tube and make up water line. This under lav device will supply water directly to the floor drain trap when the lav is in use. A simple installation that will conserve potable water while still maintaining an adequate trap seal that will not allow sewer gas to escape inside the living or work space. This product has been successfully tested and meets the requirements of ASSE Standard 1044.