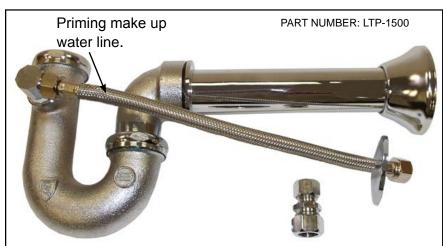

## **PROJECT SUBMITTAL**

Contractor: \_\_\_\_\_

Project: \_

Date Submitted:

Prepared By:\_\_\_\_\_

The Precision Plumbing Products 1 1/2" Tail Piece floor drain trap priming assembly is provided with a braided 1/2"stainless steel flexible priming make up water line with 1/2" compression fittings, and chrome plated escutcheons for both the wall tube and make up water line. This under lav device will supply water directly to the floor drain trap when the lav is in use. A simple installation that will conserve potable water while still maintaining an adequate trap seal that will not allow sewer gas to escape inside the living or work space. This product has been successfully tested and meets the requirements of ASSE Standard 1044.

PART NUMBER: LTP-1500

Mindustries, inc.