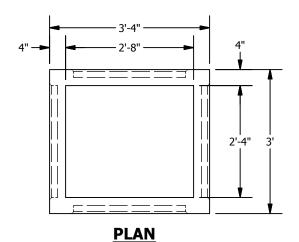

### PIPE PENETRATIONS:

Standard Knockouts (4)

© 2013 Granite Precasting & Concrete, Inc.

4116 BAKERVIEW SPUR, BELLINGHAM, WA 98226 - (360) 671-2251 - 1-800-808-2251 - FAX: (360) 671-0780