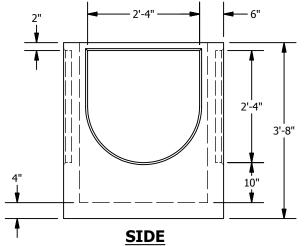

### PIPE PENETRATIONS:

Standard Knockouts (4)

© 2013 Granite Precasting & Concrete, Inc.

4116 BAKERVIEW SPUR, BELLINGHAM, WA 98226 - (360) 671-2251 - 1-800-808-2251 - FAX: (360) 671-0780