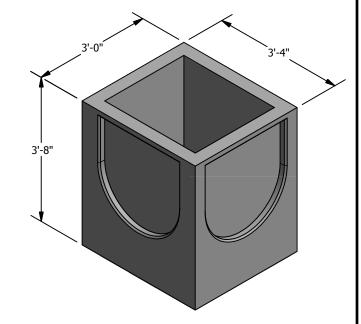

# Type 1 L Catch Basin

Meets or Exceeds WSDOT Standard plan B-5.40-01 Constructed in Accordance With ASTM C-478



This product may be supplied by a third party contractor, subject to use of approved specifications and drawings.



## **TYPE 1L REDUCING SLAB**



# WEIGHTS:



BASE: 2,400 lbs REDUCING SLAB: 500 lbs

**ISO VIEW** 

#### **CONCRETE:**

fc= 4,000 psi @ 28 Days

#### REINFORCING STEEL:

Welded Wire Fabric: ASTM A 497 0.12 Sq in./lin ft min. No Wire Fabric in Knockout

### PIPE PENETRATIONS:

Standard Knockouts (4)

© 2013 Granite Precasting & Concrete, Inc.



4116 BAKERVIEW SPUR, BELLINGHAM, WA 98226 - (360) 671-2251 - 1-800-808-2251 - FAX: (360) 671-0780