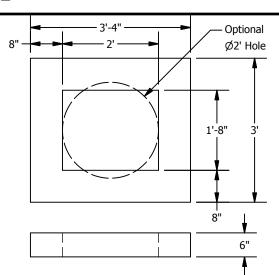

## **TYPE 1L REDUCING SLAB**

# WEIGHTS:

BASE: 2,400 lbs REDUCING SLAB: 500 lbs

**ISO VIEW** 