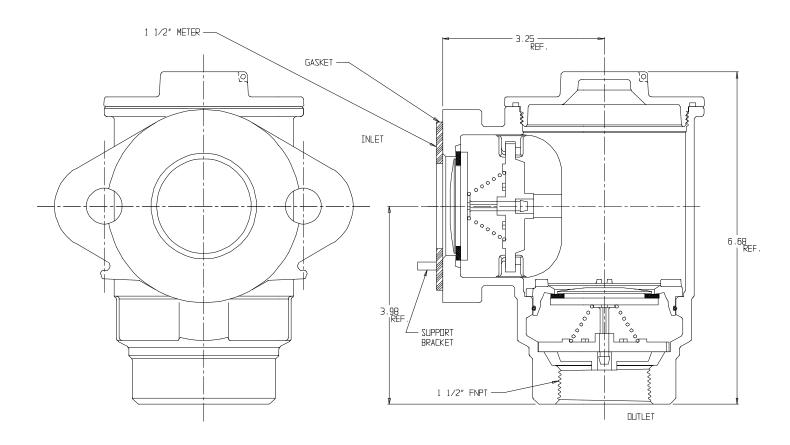

## NL Check Valve - 712-7DE 66

## SUBMITTAL INFORMATION

- Manufactured in compliance with ANSI/AWWA C800 (latest revision)
- Dual checks manufactured in compliance with ANSI/ASSE 1024 (latest revision)
- Brass components in contact with potable water conform to ASTM B584, UNS C89833 (latest revision) and identified with "NL"
- Certified to NSF/ANSI 61 and NSF/ANSI 372
- Brass components not in contact with potable water conform to ASTM B62 and ASTM B584, UNS C83600 -85-5-5-5 (latest revision)
- Rated for 175 PSIG water pressure