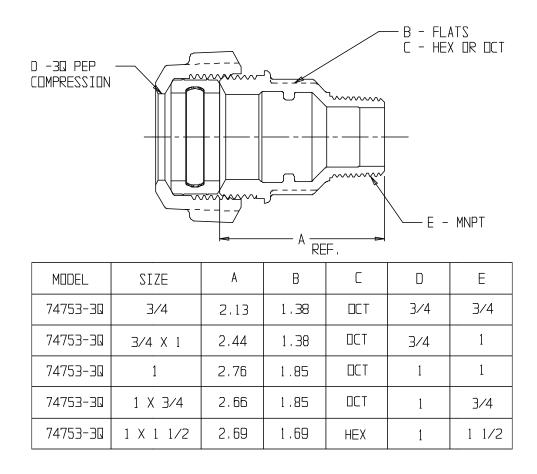

## NL Service Fitting – 74753-3Q

-3Q PEP Compression x MNPT

## SUBMITTAL INFORMATION

- Manufactured in compliance with ANSI/AWWA C800 (latest revision)
- Brass components in contact with potable water conform to ASTM B584, UNS C89833 (latest revision) and identified with "NL"
- Certified to NSF/ANSI 61 and NSF/ANSI 372
- Brass components not in contact with potable water conform to ASTM B62 and ASTM B584, UNS C83600 -85-5-5-5 (latest revision)
- Large wrench flats provided for proper installation
- Insert stiffeners required on all flexible plastic connections