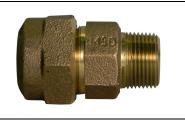

## NL Service Fitting – 74753-3Q

-3Q PEP Compression x MNPT

## SUBMITTAL INFORMATION

- Manufactured in compliance with ANSI/AWWA C800 (latest revision)
- Brass components in contact with potable water conform to ASTM B584, UNS C89833 (latest revision) and identified with "NL"
- Certified to NSF/ANSI 61 and NSF/ANSI 372
- Brass components not in contact with potable water conform to ASTM B62 and ASTM B584, UNS C83600 -85-5-5-5 (latest revision)
- Large wrench flats provided for proper installation
- Insert stiffeners required on all flexible plastic connections