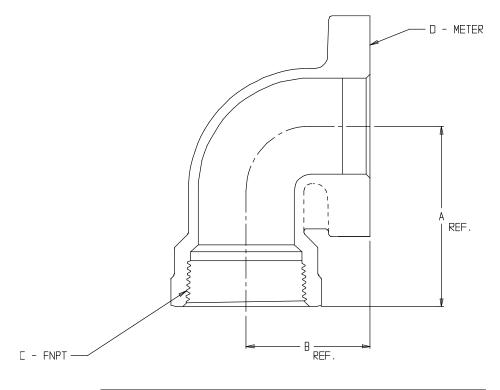

## NL Meter Coupling - 74783FF

| MODEL NO. | SIZE  | A    | В    | С     |            |
|-----------|-------|------|------|-------|------------|
| 74783FF   | 1 1/2 | 2.81 | 1.93 | 1 1/2 | 1 1/2      |
| 74783FF   | 2     | 2.80 | 2.40 | 2     | 1 1/2 OR 2 |