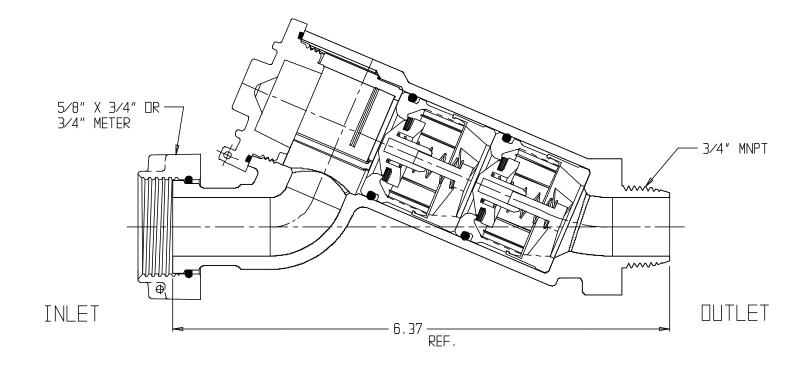

## **SUBMITTAL DATA SHEET**

NL Check Valve - 7111-3JP 43

Meter Swivel Nut x MNPT

## SUBMITTAL INFORMATION

- Manufactured in compliance with ANSI/AWWA C800 (latest revision)
- Dual checks manufactured in compliance with ANSI/ASSE 1024 (latest revision)
- Brass components in contact with potable water conform to ASTM B584, UNS C89833 (latest revision) and identified with "NL"
- Certified to NSF/ANSI 61 and NSF/ANSI 372
- Brass components not in contact with potable water conform to ASTM B62 and ASTM B584, UNS C83600 -85-5-5-5 (latest revision)
- Rated for 175 PSIG water pressure