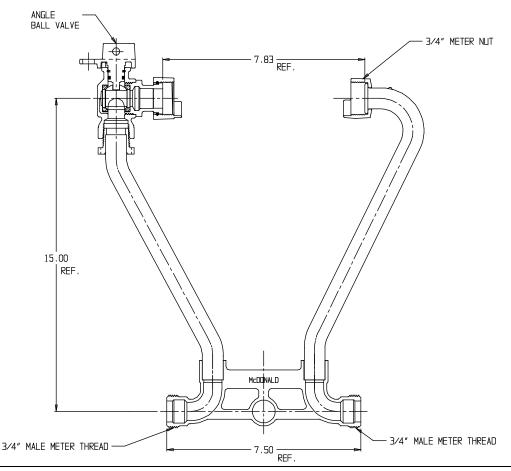

## NL Meter Setter - 718-215WX

## **SUBMITTAL INFORMATION**

- Manufactured in compliance with ANSI/AWWA C800 (latest revision)
- Brass components in contact with potable water conform to ASTM B584, UNS C89833 (latest revision) and identified with "NL"
- Certified to NSF/ANSI 61 (reference height restrictions) and NSF/ANSI 372
- Brass components not in contact with potable water conform to ASTM B62 and ASTM B584, UNS C83600 -85-5-5-5 (latest revision)
- Copper tubing made in compliance with ASTM B75 or B88, UNS C12200 (latest revision)
- Lead free solder joints
- Designed to provide proper meter spacing for ease of installation
- Padlock wings standard on all valves