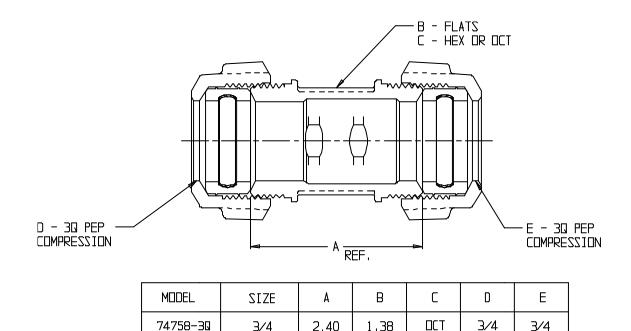

## SUBMITTAL INFORMATION

2.61

2.56

1.85

1.69

3/4

1

1

1

Manufactured in compliance with ANSI/AWWA C800 (latest revision)

3/4 X l

1

- Brass components in contact with potable water conform to ASTM B584, UNS C89833 (latest revision) and identified with "NL"
- Certified to NSF/ANSI 61 and NSF/ANSI 372
- Brass components not in contact with potable water conform to ASTM B62 and ASTM B584, UNS C83600 -85-5-5-5 (latest revision)
- Large wrench flats provided for proper installation
- Insert stiffeners required on all flexible plastic connections