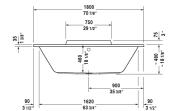

## **DuraStyle Bathtub** # 700298000000090

|< 70 7/8" Inch >|

| Support frame (included), for D-Code bathtubs, | 790133 |
|------------------------------------------------|--------|
|                                                |        |

All drawings contain the necessary measurements which are subject to standard tolerances. They are stated in inch & mm and are non-binding. Exact measurements, in particular for customized installation scenarios, can only be taken from the finished ceramic piece.