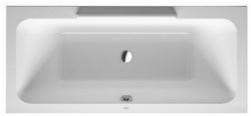

| Bathtub                                                                                    | Dimension              | Weight | Order number   |
|--------------------------------------------------------------------------------------------|------------------------|--------|----------------|
| rectangle, drop-in or for panel, with two backrest slopes, cUPC® listed*, Sanitary acrylic |                        |        |                |
| Colors                                                                                     |                        |        |                |
| 00 White                                                                                   |                        |        |                |
| Variant                                                                                    |                        |        |                |
| Base tub                                                                                   | 70 7/8" x 31 1/2" Inch | 75 lb  | 70029800000090 |
| Infobox                                                                                    |                        |        |                |
| * Complies with the following standards: CSA B45.5/IAPMO Z                                 | 124                    |        |                |
| Suitable panels                                                                            |                        |        |                |
| Panel for niche (alcove), for # 700298 (70 7/8" x 31 1/2")                                 | 70 1/2" Inch           |        | DS8939         |
| Panel for back-to-wall, for # 700298 (70 7/8" x 31 1/2")                                   | 70 1/2" x 31 1/8" Inch |        | DS8778         |
| Panel for corner right, for # 700298 (70 7/8" x 31 1/2")                                   | 70 1/2" x 31 1/8" Inch |        | DS8783         |
| Panel for corner left, for # 700298 (70 7/8" x 31 1/2")                                    | 70 1/2" x 31 1/8" Inch |        | DS8788         |
| Suitable products                                                                          |                        |        |                |
| Tile flange ,                                                                              |                        |        | 790112         |
| Cable-driven waste and overflow ,                                                          |                        |        | 790219         |
| Bathtub anchors for mounting and support of bathtubs and shower trays, 3 pieces,           |                        |        | 790103         |
| Cable-driven waste and overflow brass,                                                     |                        |        | 790250         |
| Stereo transducers (speakers) for bathtubs ,                                               |                        |        | 791818         |

## **DuraStyle Bathtub** # 700298000000090

|< 70 7/8" Inch >|

| Support frame (included), for D-Code bathtubs, | 790133 |
|------------------------------------------------|--------|
|                                                |        |