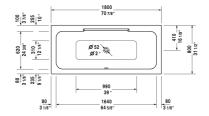

## **DuraStyle Bathtub** # 700298000000090

|< 70 7/8" Inch >|

| Support frame (included), for D-Code bathtubs, | 790133 |
|------------------------------------------------|--------|
|                                                |        |

All drawings contain the necessary measurements which are subject to standard tolerances. They are stated in inch & mm and are non-binding. Exact measurements, in particular for customized installation scenarios, can only be taken from the finished ceramic piece.