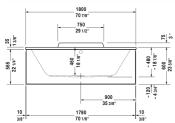

## **DuraStyle Bathtub** # 700298000000090

|< 70 7/8" Inch >|

| Support frame (included), for D-Code bathtubs, | 790133 |
|------------------------------------------------|--------|
|                                                |        |

All drawings contain the necessary measurements which are subject to standard tolerances. They are stated in inch & mm and are non-binding. Exact measurements, in particular for customized installation scenarios, can only be taken from the finished ceramic piece.