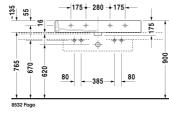

# Vero Washbasin ground # 045410..26

# |< 39 3/8" Inch >|

| Washbasin ground                                                                                                                                                                                                | Dimension      | Weight           | Order number |
|-----------------------------------------------------------------------------------------------------------------------------------------------------------------------------------------------------------------|----------------|------------------|--------------|
| with faucet deck, hardware included, wall-mounted, cUPC® listed*, 39 3/8" Inch                                                                                                                                  |                |                  |              |
| Colors                                                                                                                                                                                                          |                |                  |              |
| 00 White 08 Black                                                                                                                                                                                               |                |                  |              |
| Variant                                                                                                                                                                                                         |                |                  |              |
| ●● with overflow                                                                                                                                                                                                | 39 3/8" x 18 1 | /2" Inch 62.2 lb | 04541026     |
| Infobox                                                                                                                                                                                                         |                |                  |              |
| * Complies with following standards: ASME A112.19.2/CSA B<br>sets of basin hardware # 6951000000 are required, Recomm<br>mixers, When mounting 2 one-hole faucets, required space i<br>045410, 235010 = 18 1/4" | in             |                  |              |
| Sanitary ceramics with the special WonderGliss surface finisl<br>time to come.<br>When ordering WonderGliss please add a "1" as eleventh dig                                                                    |                |                  | ı long       |
| Accessory for ceramics                                                                                                                                                                                          |                |                  |              |
| Push button drain assembly for washbasins with overflow                                                                                                                                                         | 2" Inch        | 0.8 lb           | 005052       |
| Design Siphon                                                                                                                                                                                                   |                | 3.3 lb           | 005036       |
| Suitable products                                                                                                                                                                                               |                |                  |              |