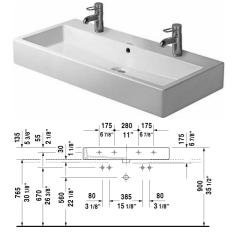

# Vero Washbasin ground # 045410..26

# |< 39 3/8" Inch >|

| Washbasin ground                                                                                                                                                                                                | Dimension      | Weight           | Order number |
|-----------------------------------------------------------------------------------------------------------------------------------------------------------------------------------------------------------------|----------------|------------------|--------------|
| with faucet deck, hardware included, wall-mounted, cUPC® listed*, 39 3/8" Inch                                                                                                                                  |                |                  |              |
| Colors                                                                                                                                                                                                          |                |                  |              |
| 00 White 08 Black                                                                                                                                                                                               |                |                  |              |
| Variant                                                                                                                                                                                                         |                |                  |              |
| ●● with overflow                                                                                                                                                                                                | 39 3/8" x 18 1 | /2" Inch 62.2 lb | 04541026     |
| Infobox                                                                                                                                                                                                         |                |                  |              |
| * Complies with following standards: ASME A112.19.2/CSA B<br>sets of basin hardware # 6951000000 are required, Recomm<br>mixers, When mounting 2 one-hole faucets, required space i<br>045410, 235010 = 18 1/4" | in             |                  |              |
| Sanitary ceramics with the special WonderGliss surface finisl<br>time to come.<br>When ordering WonderGliss please add a "1" as eleventh dig                                                                    |                |                  | ı long       |
| Accessory for ceramics                                                                                                                                                                                          |                |                  |              |
| Push button drain assembly for washbasins with overflow                                                                                                                                                         | 2" Inch        | 0.8 lb           | 005052       |
| Design Siphon                                                                                                                                                                                                   |                | 3.3 lb           | 005036       |
| Suitable products                                                                                                                                                                                               |                |                  |              |