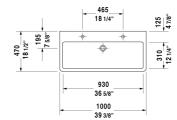

### Vero Washbasin ground # 045410..26

# |< 39 3/8" Inch >|

| Vanity unit wall-mounted 2 drawers, upper drawer including<br>cut-out for siphon and siphon cover, countertop including one<br>cut-out, for 1 above-counter basin centered, 47 1/4" x 21 5/8"<br>Inch | 47 1/4" x 21 5/8" Inch | KT6656       |
|-------------------------------------------------------------------------------------------------------------------------------------------------------------------------------------------------------|------------------------|--------------|
| Vanity unit wall-mounted 1 pull-out compartment, countertop including one cut-out, 48 5/8" x 22 1/4" Inch                                                                                             | 48 5/8" x 22 1/4" Inch | S19528 L/M/R |
| Vanity unit for console wall-mounted 1 pull-out compartment, 47 1/4" x 21 5/8" Inch                                                                                                                   | 47 1/4" x 21 5/8" Inch | XS4902       |
| Vanity unit for console wall-mounted 2 drawers, upper drawer including cut-out for siphon and siphon cover, 47 1/4" x 21 5/8" Inch                                                                    | 47 1/4" x 21 5/8" Inch | XS4912       |
| Vanity unit for console floorstanding 2 pull-out compartments, integrated legs with height adjustment, 47 1/4" x 21 5/8" Inch                                                                         | 47 1/4" x 21 5/8" Inch | XS4922       |