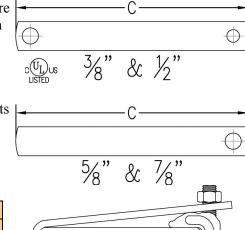

## **RETAINING STRAP** (For Fig. 345, 350 & 360)

Designed for use with Fig. 345, Fig. 350, and Fig. 360 to offer more

secure fastening of beam clamps to beam where seismic protection

is provided.

Carbon steel (Type 304 or 316 Stainless Steel upon request) **Material:** 

Finish: Pre-galvanized

**Approvals:** Underwriters' Laboratories Listed in the U.S. (UL) and Canada

(CUL) for  $\frac{3}{8}$ " and  $\frac{1}{2}$ " rod sizes only. Meets NFPA13 requirements

for hangers and fasteners subject to earthquakes.

Specify figure number, length, rod size, and material. **Ordering:** 

NOTE: Use jam nut over hanger rod to secure retaining strap. 2 inches (50.8) should be added to beam flange width to determine length.

|           | Wt. Each     |       |           |       |           |       |            |       |            |       |            |       |
|-----------|--------------|-------|-----------|-------|-----------|-------|------------|-------|------------|-------|------------|-------|
| Rod Size  | Length C     |       |           |       |           |       |            |       |            |       |            |       |
|           | 41/2 (114.3) |       | 6 (152.4) |       | 8 (203.2) |       | 10 (254.0) |       | 12 (304.8) |       | 14 (355.6) |       |
| 3/8 & 1/2 | .09          | (.04) | .12       | (.05) | .15       | (.07) | .21        | (.10) | .22        | (.10) | .29        | (.13) |
| 5/8       | .19          | (.09) | .25       | (.11) | .34       | (.15) | .42        | (.19) | .50        | (.23) | .59        | (.27) |
| 3/4       | .19          | (.09) | .25       | (.11) | .33       | (.15) | .41        | (.19) | .49        | (.22) | .57        | (.26) |
| 7/8       | .28          | (.23) | .37       | (.17) | .50       | (.23) | .62        | (.28) | .75        | (.34) | .87        | (.39) |