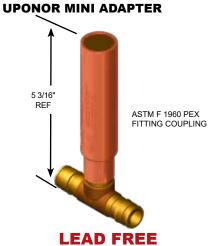

# **MINI - MAX** "AA" WATER HAMMER ARRESTOR

**LEAD FREE** 

**LEAD FREE** 

3/8" COMPRESSION "T" **LAUNDRY MINI** 3/8" FEMALE COMP "T" 1/2" SWEAT "T" 5/8" FEMALE COMP "T 6 3/16 5 3/4" 5 15/16" 5 1/16" CAST BRONZE HOSE 6 7/8" THREAD TEE WITH FEMALE COUPLING MM-500 L MM-5002FCT MM-500 ST MM-5001FCT 2 11/16" ---MM-5003 CPT **-** 2 1/2" **-←**1 11/16"→ LEAD FREE **LEAD FREE** LEAD FREE