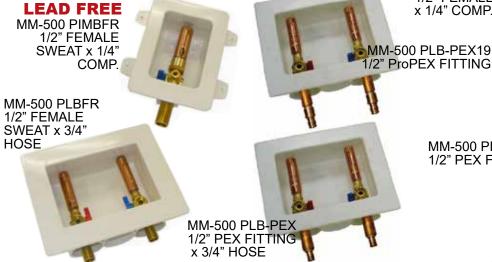

Max Spike pressure 250 PSIG.

| P/N                                                                                         | DESCRIPTION                                                                                                                                                                                               | BOX DIMENSIONS:                                                  |
|---------------------------------------------------------------------------------------------|-----------------------------------------------------------------------------------------------------------------------------------------------------------------------------------------------------------|------------------------------------------------------------------|
| MM-500 PLB                                                                                  | Plastic Laundry Box                                                                                                                                                                                       | 7-3/4" W x 6-3/4" H x 3" D                                       |
| MM-500 PLB-PEX                                                                              | Plastic Laundry Box W/PEX fitting                                                                                                                                                                         |                                                                  |
| MM-500 PLB-PEX19                                                                            | Plastic Laundry Box W/ProPEX-Uponor fitting                                                                                                                                                               |                                                                  |
| MM-500 MLB                                                                                  | Metal Laundry Box                                                                                                                                                                                         | 8-1/4" W x 6" H x 3-1/2" D                                       |
| MM-500 MLB-PEX                                                                              | Metal Laundry Box W/PEX fitting                                                                                                                                                                           |                                                                  |
| MM-500 MLB-PEX19                                                                            | Metal Laundry Box W/ProPEX-Uponor fitting                                                                                                                                                                 |                                                                  |
| MM-500 PLBFR                                                                                | Plastic Laundry Box (Fire Rated)                                                                                                                                                                          | 8-3/16" W x 7-1/16" H x 3-5/16" D                                |
| MM-500 PLBFR-PEX                                                                            | Plastic Laundry Box W/PEX fitting (Fire Rated)                                                                                                                                                            |                                                                  |
| MM-500 PLBFR-PEX19                                                                          | Plastic Laundry Box W/ProPEX-Uponor fitting (Fire Rated)                                                                                                                                                  |                                                                  |
|                                                                                             |                                                                                                                                                                                                           |                                                                  |
| P/N                                                                                         | DESCRIPTION                                                                                                                                                                                               | <b>BOX DIMENSIONS:</b>                                           |
| P/N<br>MM-500 PIMB                                                                          | DESCRIPTION Plastic Ice Maker Box                                                                                                                                                                         | <b>BOX DIMENSIONS:</b> 5-1/4" W x 5-1/4" H x 2-1/2" D            |
|                                                                                             |                                                                                                                                                                                                           |                                                                  |
| MM-500 PIMB                                                                                 | Plastic Ice Maker Box                                                                                                                                                                                     |                                                                  |
| MM-500 PIMB<br>MM-500 PIMB-PEX                                                              | Plastic Ice Maker Box Plastic Ice Maker Box W/PEX fitting                                                                                                                                                 |                                                                  |
| MM-500 PIMB<br>MM-500 PIMB-PEX<br>MM-500 PIMB-PEX19                                         | Plastic Ice Maker Box Plastic Ice Maker Box W/PEX fitting Plastic Ice Maker Box W/ProPEX-Uponor fitting                                                                                                   | 5-1/4" W x 5-1/4" H x 2-1/2" D                                   |
| MM-500 PIMB  MM-500 PIMB-PEX  MM-500 PIMB-PEX19  MM-500 MIMB                                | Plastic Ice Maker Box Plastic Ice Maker Box W/PEX fitting Plastic Ice Maker Box W/ProPEX-Uponor fitting Metal Ice Maker Box                                                                               | 5-1/4" W x 5-1/4" H x 2-1/2" D                                   |
| MM-500 PIMB MM-500 PIMB-PEX MM-500 PIMB-PEX19 MM-500 MIMB MM-500 MIMB-PEX                   | Plastic Ice Maker Box Plastic Ice Maker Box W/PEX fitting Plastic Ice Maker Box W/ProPEX-Uponor fitting Metal Ice Maker Box Metal Ice Maker Box W/PEX fitting                                             | 5-1/4" W x 5-1/4" H x 2-1/2" D                                   |
| MM-500 PIMB MM-500 PIMB-PEX MM-500 PIMB-PEX19 MM-500 MIMB MM-500 MIMB-PEX MM-500 MIMB-PEX19 | Plastic Ice Maker Box Plastic Ice Maker Box W/PEX fitting Plastic Ice Maker Box W/ProPEX-Uponor fitting Metal Ice Maker Box Metal Ice Maker Box W/PEX fitting Metal Ice Maker Box W/ProPEX-Uponor fitting | 5-1/4" W x 5-1/4" H x 2-1/2" D<br>5-3/4" W x 5-1/4" H x 2-1/2" D |

Specify drain position when ordering laundry box assemblies.

www.pppinc.net

**LEAD FREE** 

**LEAD FREE** 

MM-500 PIMB-PEX

MM-500 PIMB-PEX19 1/2" ProPEX FITTING

MM-500 PLB 1/2" FEMALE SWEAT x 3/4" HOSE

MM-500 MLB 1/2" FEMALE SWEAT x 3/4" HOSE