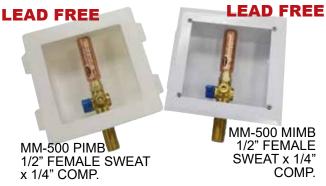

Max Spike pressure 250 PSIG.

| P/N                                                                                         | DESCRIPTION                                                                                                                                                                                               | BOX DIMENSIONS:                                                  |
|---------------------------------------------------------------------------------------------|-----------------------------------------------------------------------------------------------------------------------------------------------------------------------------------------------------------|------------------------------------------------------------------|
| MM-500 PLB                                                                                  | Plastic Laundry Box                                                                                                                                                                                       | 7-3/4" W x 6-3/4" H x 3" D                                       |
| MM-500 PLB-PEX                                                                              | Plastic Laundry Box W/PEX fitting                                                                                                                                                                         |                                                                  |
| MM-500 PLB-PEX19                                                                            | Plastic Laundry Box W/ProPEX-Uponor fitting                                                                                                                                                               |                                                                  |
| MM-500 MLB                                                                                  | Metal Laundry Box                                                                                                                                                                                         | 8-1/4" W x 6" H x 3-1/2" D                                       |
| MM-500 MLB-PEX                                                                              | Metal Laundry Box W/PEX fitting                                                                                                                                                                           |                                                                  |
| MM-500 MLB-PEX19                                                                            | Metal Laundry Box W/ProPEX-Uponor fitting                                                                                                                                                                 |                                                                  |
| MM-500 PLBFR                                                                                | Plastic Laundry Box (Fire Rated)                                                                                                                                                                          | 8-3/16" W x 7-1/16" H x 3-5/16" D                                |
| MM-500 PLBFR-PEX                                                                            | Plastic Laundry Box W/PEX fitting (Fire Rated)                                                                                                                                                            |                                                                  |
| MM-500 PLBFR-PEX19                                                                          | Plastic Laundry Box W/ProPEX-Uponor fitting (Fire Rated)                                                                                                                                                  |                                                                  |
|                                                                                             |                                                                                                                                                                                                           |                                                                  |
| P/N                                                                                         | DESCRIPTION                                                                                                                                                                                               | <b>BOX DIMENSIONS:</b>                                           |
| P/N<br>MM-500 PIMB                                                                          | DESCRIPTION Plastic Ice Maker Box                                                                                                                                                                         | <b>BOX DIMENSIONS:</b> 5-1/4" W x 5-1/4" H x 2-1/2" D            |
|                                                                                             |                                                                                                                                                                                                           |                                                                  |
| MM-500 PIMB                                                                                 | Plastic Ice Maker Box                                                                                                                                                                                     |                                                                  |
| MM-500 PIMB<br>MM-500 PIMB-PEX                                                              | Plastic Ice Maker Box Plastic Ice Maker Box W/PEX fitting                                                                                                                                                 |                                                                  |
| MM-500 PIMB<br>MM-500 PIMB-PEX<br>MM-500 PIMB-PEX19                                         | Plastic Ice Maker Box Plastic Ice Maker Box W/PEX fitting Plastic Ice Maker Box W/ProPEX-Uponor fitting                                                                                                   | 5-1/4" W x 5-1/4" H x 2-1/2" D                                   |
| MM-500 PIMB  MM-500 PIMB-PEX  MM-500 PIMB-PEX19  MM-500 MIMB                                | Plastic Ice Maker Box Plastic Ice Maker Box W/PEX fitting Plastic Ice Maker Box W/ProPEX-Uponor fitting Metal Ice Maker Box                                                                               | 5-1/4" W x 5-1/4" H x 2-1/2" D                                   |
| MM-500 PIMB MM-500 PIMB-PEX MM-500 PIMB-PEX19 MM-500 MIMB MM-500 MIMB-PEX                   | Plastic Ice Maker Box Plastic Ice Maker Box W/PEX fitting Plastic Ice Maker Box W/ProPEX-Uponor fitting Metal Ice Maker Box Metal Ice Maker Box W/PEX fitting                                             | 5-1/4" W x 5-1/4" H x 2-1/2" D                                   |
| MM-500 PIMB MM-500 PIMB-PEX MM-500 PIMB-PEX19 MM-500 MIMB MM-500 MIMB-PEX MM-500 MIMB-PEX19 | Plastic Ice Maker Box Plastic Ice Maker Box W/PEX fitting Plastic Ice Maker Box W/ProPEX-Uponor fitting Metal Ice Maker Box Metal Ice Maker Box W/PEX fitting Metal Ice Maker Box W/ProPEX-Uponor fitting | 5-1/4" W x 5-1/4" H x 2-1/2" D<br>5-3/4" W x 5-1/4" H x 2-1/2" D |