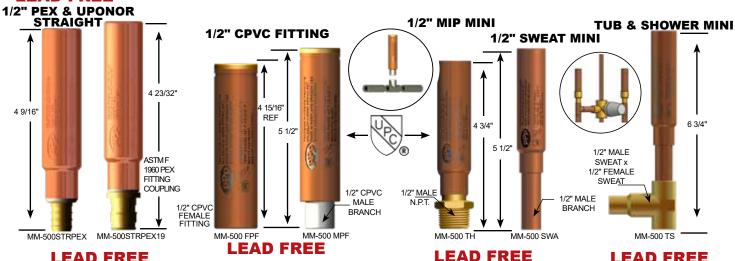

# **MINI - MAX** "AA" WATER HAMMER ARRESTOR

**LEAD FREE** 

**LEAD FREE** 

3/8" COMPRESSION "T" **LAUNDRY MINI** 3/8" FEMALE COMP "T" 1/2" SWEAT "T" 5/8" FEMALE COMP "T 6 3/16 5 3/4" 5 15/16" 5 1/16" CAST BRONZE HOSE 6 7/8" THREAD TEE WITH FEMALE COUPLING MM-500 L MM-5002FCT MM-500 ST MM-5001FCT 2 11/16" ---MM-5003 CPT **-** 2 1/2" **-←**1 11/16"→ LEAD FREE **LEAD FREE** LEAD FREE