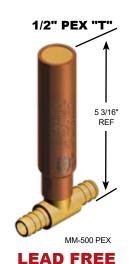

# **MINI - MAX** "AA" WATER HAMMER ARRESTOR

**LEAD FREE** 

**LEAD FREE** 

3/8" COMPRESSION "T" **LAUNDRY MINI** 3/8" FEMALE COMP "T" 1/2" SWEAT "T" 5/8" FEMALE COMP "T 6 3/16 5 3/4" 5 15/16" 5 1/16" CAST BRONZE HOSE 6 7/8" THREAD TEE WITH FEMALE COUPLING MM-500 L MM-5002FCT MM-500 ST MM-5001FCT 2 11/16" ---MM-5003 CPT **-** 2 1/2" **-←**1 11/16"→ LEAD FREE **LEAD FREE** LEAD FREE