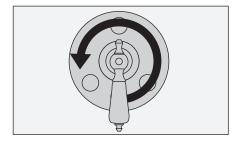

## Operation

1) Diverter handle facing straight down is for tub spout operation.

2) Turn diverter handle counterclockwise 1/2 turn for shower operation.

 Turn diverter handle counterclockwise 3/4 turn for hand shower operation.