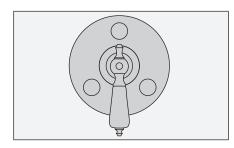

## **Care and Cleaning**

Clean finished trim area with a soft cloth using mild soap and water or a non-abrasive cleaner and then quickly rinse with water.

Note: Handle should be facing the 6 o'clock position.