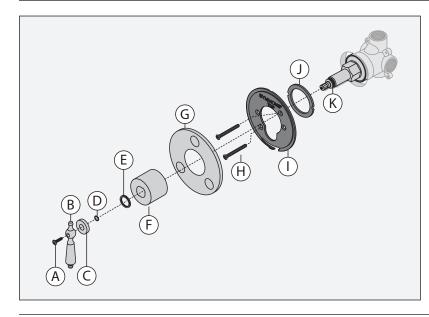

#### Parts Breakdown

| Measurements |                |  |
|--------------|----------------|--|
| Α            | 5-1/4", 133 mm |  |
| В            | 3-1/4", 83 mm  |  |
| С            | 3", 76 mm      |  |

| Replacement Parts |                    |             |
|-------------------|--------------------|-------------|
| Item              | Description        | Part Number |
| A                 | Set Screw          |             |
| В                 | Lever Handle       | DF-28-LAM*  |
| C                 | Flange             | DF-20-LAIVI |
| D                 | O-ring             |             |
| E                 | Lock Nut           | T-19/20-PL* |
| F                 | Dome Cover         |             |
| K                 | Diverter Cartridge | RTS-119     |

\*Note: Append -STN to part number for Satin Nickel finish.

#### Installation

1) Install mounting plate (I) to diverter valve. Secure with two screws (H).

2) Attach diverter escutcheon (G) to mounting plate (I).

Note: Tabs should snap into place.

3) Install dome cover (F) to valve and secure with lock nut (E).