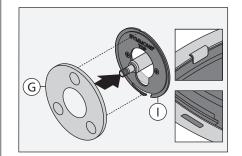

#### Installation

1) Install mounting plate (I) to diverter valve. Secure with two screws (H).

2) Attach diverter escutcheon (G) to mounting plate (I).

Note: Tabs should snap into place.

3) Install dome cover (F) to valve and secure with lock nut (E).