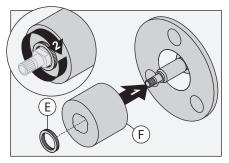

#### Installation

1) Install mounting plate (I) to diverter valve. Secure with two screws (H).

2) Attach diverter escutcheon (G) to mounting plate (I).

Note: Tabs should snap into place.

3) Install dome cover (F) to valve and secure with lock nut (E).