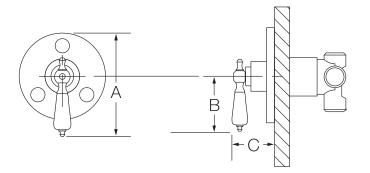

#### Dimensions

Note: Dimensions subject to change without notice.

#### Parts Breakdown

| Measurements |                |  |
|--------------|----------------|--|
| Α            | 5-1/4", 133 mm |  |
| В            | 3-1/4", 83 mm  |  |
| С            | 3", 76 mm      |  |