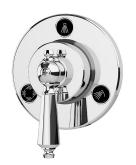

# SYMMONS<sup>®</sup> Water Dance<sup>®</sup>

# 4-473-LAM Triple Outlet Diverter & Trim **Operation & Maintenance Manual**

| Specification                                                                                                                               | Modifications                                                                                                                        |  |
|---------------------------------------------------------------------------------------------------------------------------------------------|--------------------------------------------------------------------------------------------------------------------------------------|--|
| Water Dance triple outlet diverter and trim shall be made from metal construction. Trim shall be plated in standard polished chrome finish. | <ul> <li>STN Satin Nickel finish</li> <li>Note: Append appropriate -suffix to model number.</li> </ul>                               |  |
| 😂 🥌                                                                                                                                         | Warranty                                                                                                                             |  |
| Model Numbers                                                                                                                               | <b>Limited Lifetime</b> - to the original end purchaser in consumer/residential installations.                                       |  |
| U 4-473-LAM<br>Water Dance Triple Outlet Diverter and Trim                                                                                  | <b>5 Years</b> - for industrial/commercial installations.<br>Refer to www.symmons.com/warranty for complete<br>warranty information. |  |

## **Care and Cleaning**

Clean finished trim area with a soft cloth using mild soap and water or a non-abrasive cleaner and then quickly rinse with water.

Note: Handle should be facing the 6 o'clock position.

## Operation

1) Diverter handle facing straight down is for tub spout operation.

2) Turn diverter handle counterclockwise 1/2 turn for shower operation.

 Turn diverter handle counterclockwise 3/4 turn for hand shower operation.

**Note:** Water Dance will run two functions simultaneously when the handle indicator is placed between two function emblems (totaling 6 functions).