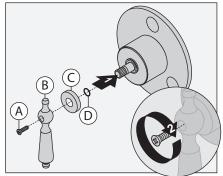

#### Parts Breakdown

| Measurements |                |  |
|--------------|----------------|--|
| Α            | 5-1/4", 133 mm |  |
| В            | 3-1/4", 83 mm  |  |
| С            | 3", 76 mm      |  |

| Replacement Parts |                    |             |
|-------------------|--------------------|-------------|
| Item              | Description        | Part Number |
| A                 | Set Screw          |             |
| В                 | Lever Handle       | DF-28-LAM*  |
| C                 | Flange             | DF-20-LAIVI |
| D                 | O-ring             |             |
| E                 | Lock Nut           | T-19/20-PL* |
| F                 | Dome Cover         |             |
| K                 | Diverter Cartridge | RTS-119     |

\*Note: Append -STN to part number for Satin Nickel finish.