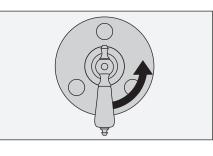

## Operation

1) Diverter handle facing straight down is for tub spout operation.

2) Turn diverter handle counterclockwise 1/2 turn for shower operation.

 Turn diverter handle counterclockwise 3/4 turn for hand shower operation.