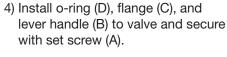

| Replacement Parts |                    |             |
|-------------------|--------------------|-------------|
| Item              | Description        | Part Number |
| A                 | Set Screw          |             |
| В                 | Lever Handle       | DF-28-LAM*  |
| C                 | Flange             | DF-20-LAIVI |
| D                 | O-ring             |             |
| E                 | Lock Nut           | T-19/20-PL* |
| F                 | Dome Cover         |             |
| K                 | Diverter Cartridge | RTS-119     |