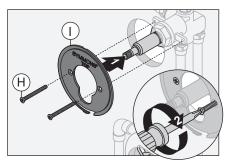

#### Installation

1) Install mounting plate (I) to diverter valve. Secure with two screws (H).

2) Attach diverter escutcheon (G) to mounting plate (I).

Note: Tabs should snap into place.

3) Install dome cover (F) to valve and secure with lock nut (E).