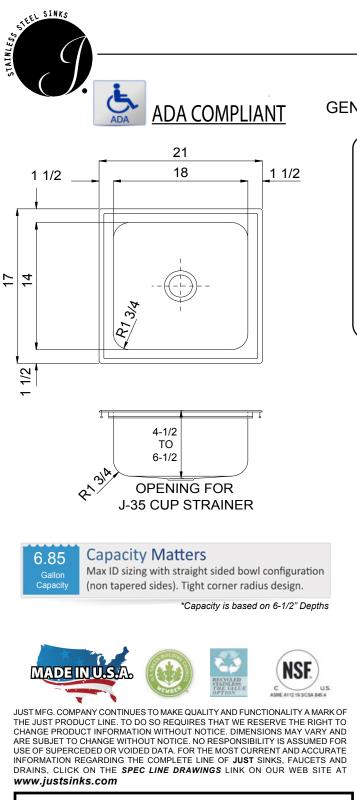

STYLIST GROUP GENEROUS CAPCITY - SINGLE COMPARTMENT 18 GAUGE

S-ADA-1721-A-GR

## SPECIFICATION

Seamless die-drawn construction of Type 304, 18-8 stainless steel. Interior and top surfaces polished to a nonporous Hand-Blended Just Finish with highlighted bowl rim. Fully coated underside insulated for sound and reduces condensation. Straight-sided compartment with radius corners provides greater capacity.Self-rimming top mount Grip-Rim Plus with stainless steel mounting channels. Conforms to ASME/ANSI A112.19.3M. Certified conformance with ASME A112.19.3/CSA B45.4. Canadian Standards (CSA), Uniform Plumbing Code (UPC) and International Plumbing Code (IPC) and Americans with Disabilities Act(ADA). Drain punch 3-1/2" centered for Just J-35 drain.

| CUTOUT DIMENSIONS                                                                  |  |  |               |  |               |  |  |
|------------------------------------------------------------------------------------|--|--|---------------|--|---------------|--|--|
| Model Number                                                                       |  |  | Front-to-Back |  | Left-to-Right |  |  |
| S-ADA-1721-A-GR                                                                    |  |  | 16-1/4        |  | 20-1/4        |  |  |
| DEPTH - MUST BE SPECIFIED:   4 1/2" 5" 5-1/2" 6" 6-1/2"   DEEP DEEP DEEP DEEP DEEP |  |  |               |  |               |  |  |
| DRAIN LOCATION - MUST BE SPECIFIED:                                                |  |  |               |  |               |  |  |
|                                                                                    |  |  | .EFT<br>REAR  |  |               |  |  |