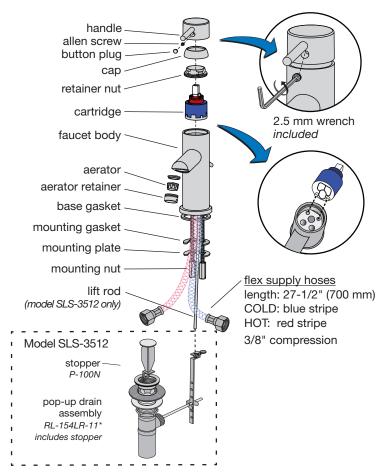

# Parts Assembly Dia Lavatory Faucet, SLS-3512, SLS-3510 Series

| Replacement Parts                                        |                                                                                                                                  |
|----------------------------------------------------------|----------------------------------------------------------------------------------------------------------------------------------|
| Part Number                                              | Item                                                                                                                             |
| RL-314                                                   | Cartridge with limit stop                                                                                                        |
| RL-059-2.2*<br>RL-059-1.5*<br>RL-059-1.0*<br>RL-059-0.5* | Aerator kits 2.2 gpm (8.3 L/min) 1.5 gpm (5.7 L/min) 1.0 gpm (3.8 L/min) 0.5 gpm (1.9 L/min) includes aerator, retainer & washer |
| RL-066*                                                  | Handle kit includes handle, allen screw & RB button plug requires 2.5 mm Allen wrench                                            |
| RL-067                                                   | Mounting hardware kit threaded studs (2) hex nut (2) rubber washer (1) metal washer (1)                                          |
| LN-341*                                                  | Lift Rod                                                                                                                         |
| RL-081*                                                  | 4" Deck Plate (Optional)                                                                                                         |

### Ordering replacement parts:

Call Symmons customer service at (800) 796-6667, M-F 7:30 am - 6:00 pm EST or check our website at www.symmons.com for a list of Symmons distributors.

\* Note: For decorative finish faucets append the appropriate suffix code letters to part numbers marked with an asterisk (\*)