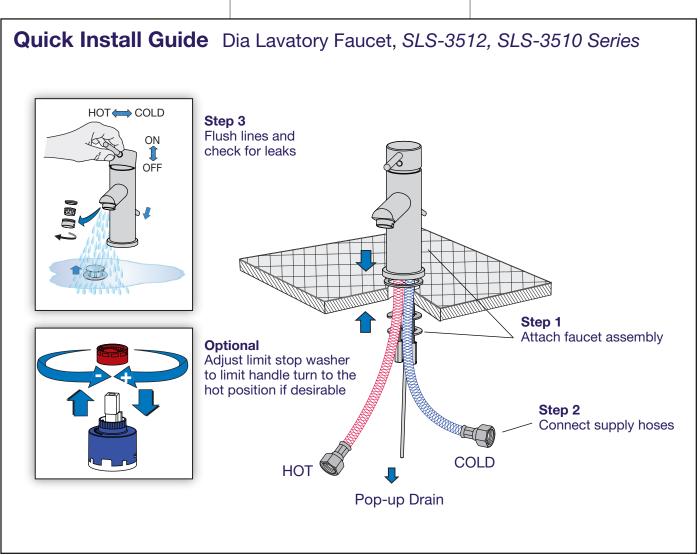

# Parts Assembly Dia Lavatory Faucet, SLS-3512, SLS-3510 Series

| Replacement Parts                                        |                                                                                                                                  |
|----------------------------------------------------------|----------------------------------------------------------------------------------------------------------------------------------|
| Part Number                                              | Item                                                                                                                             |
| RL-314                                                   | Cartridge with limit stop                                                                                                        |
| RL-059-2.2*<br>RL-059-1.5*<br>RL-059-1.0*<br>RL-059-0.5* | Aerator kits 2.2 gpm (8.3 L/min) 1.5 gpm (5.7 L/min) 1.0 gpm (3.8 L/min) 0.5 gpm (1.9 L/min) includes aerator, retainer & washer |
| RL-066*                                                  | Handle kit includes handle, allen screw & RB button plug requires 2.5 mm Allen wrench                                            |
| RL-067                                                   | Mounting hardware kit threaded studs (2) hex nut (2) rubber washer (1) metal washer (1)                                          |
| LN-341*                                                  | Lift Rod                                                                                                                         |
| RL-081*                                                  | 4" Deck Plate (Optional)                                                                                                         |

### Ordering replacement parts:

Call Symmons customer service at (800) 796-6667, M-F 7:30 am - 6:00 pm EST or check our website at www.symmons.com for a list of Symmons distributors.

\* Note: For decorative finish faucets append the appropriate suffix code letters to part numbers marked with an asterisk (\*)