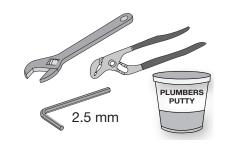

# Lavatory Faucet SLS-3512, SLS-3510 Series

**Installation Brief** 



#### **Model Numbers**

SLS-3512 Lavatory faucet with lift

rod and pop-up drain

SLS-3510 Lavatory faucet only

#### **Decorative Finishes**

Append finish suffix code to replacement part numbers when applicable

- Polished chrome (standard)

## **Tools & Materials**



# Meed Help?

Contact Symmons customer service at P: (800) 796-6667, F: (800) 961-9621

Email: gethelp@symmons.com

Monday - Friday 7:30 am - 6:00 pm EST

Please check Symmons website for technical help, the latest product information and warranty policy. www.symmons.com/service







# Parts Assembly Dia Lavatory Faucet, SLS-3512, SLS-3510 Series



| Replacement Parts                                        |                                                                                                                                  |
|----------------------------------------------------------|----------------------------------------------------------------------------------------------------------------------------------|
| Part Number                                              |