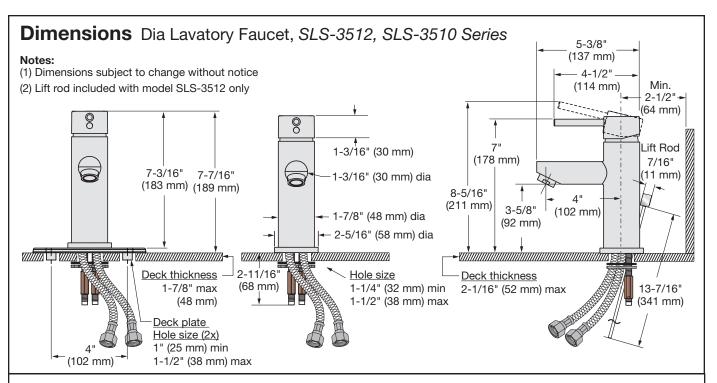

# Lavatory Faucet SLS-3512, SLS-3510 Series

**Installation Brief** 

#### **Model Numbers**

SLS-3512 Lavatory faucet with lift

rod and pop-up drain

SLS-3510 Lavatory faucet only