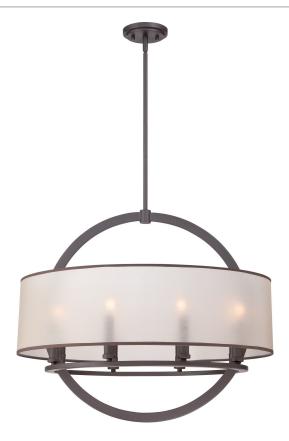

## **PTD2826WT**

Portland Chandelier Western Bronze

## **DIMENSIONS**

Dimensions: 28" W x 24" H x 28" D

Overall Height: 62.5"

Canopy Dimensions: 5.00" Dia.

Chain/Downrod Length: 2 (0.5"D x 6") and 2 (0.5"D x 12")

Down Rods

Weight: 10.54 lbs

Dimensional Weight: 135.00 lbs.

## **DETAILS**

Material: Steel

Glass/Shade Description: Amber Organza