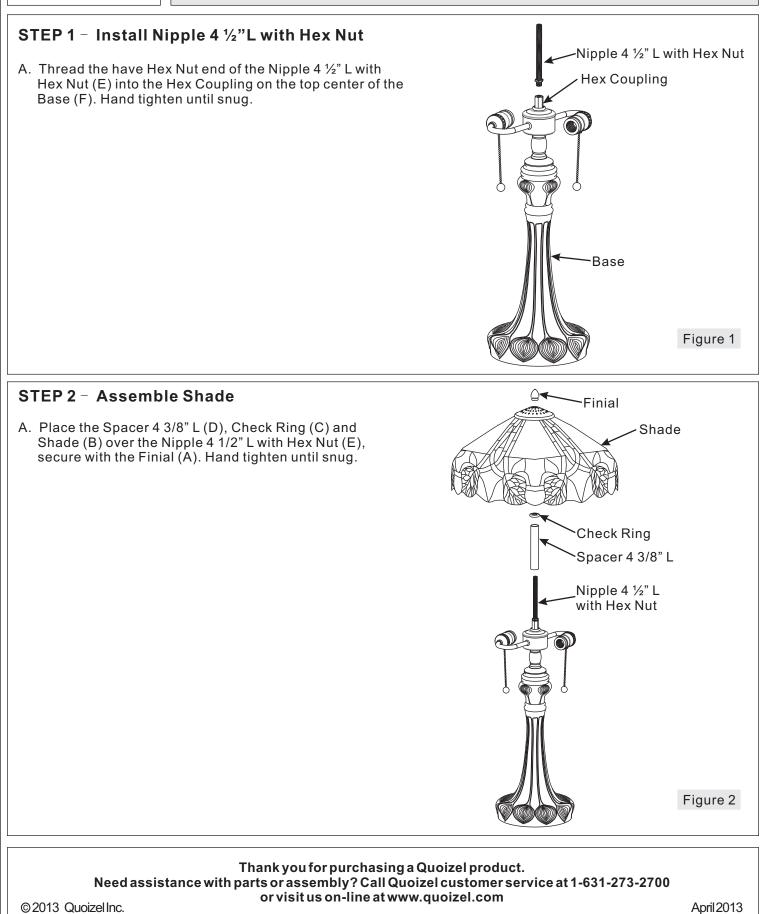

### **Package Contents**

| Part | Description                | Quantity |
|------|----------------------------|----------|
| A    | Finial                     | 1 pc.    |
| В    | Shade                      | 1 pc.    |
| С    | Check Ring                 | 1 pc.    |
| D    | Spacer 4 3/8" L            | 1 pc.    |
| E    | Nipple 4 ½" L with Hex Nut | 1 pc.    |
| F    | Base                       | 1 pc.    |