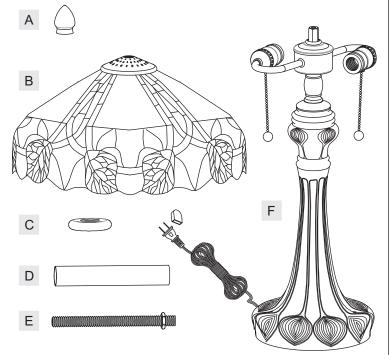

### **Package Contents**

| Part | Description                | Quantity |
|------|----------------------------|----------|
| A    | Finial                     | 1 pc.    |
| В    | Shade                      | 1 pc.    |
| С    | Check Ring                 | 1 pc.    |
| D    | Spacer 4 3/8" L            | 1 pc.    |
| E    | Nipple 4 ½" L with Hex Nut | 1 pc.    |
| F    | Base                       | 1 pc.    |