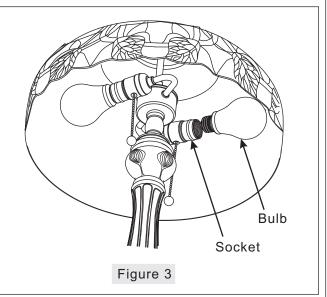

### STEP 3 - Install Bulb

- A. This fixture uses standard bulbs with medium screw bases. Maximum 60 watts.
- B. Insert bulb and screw snugly into place.

Your fixture is now assembled and ready to use. Enjoy!