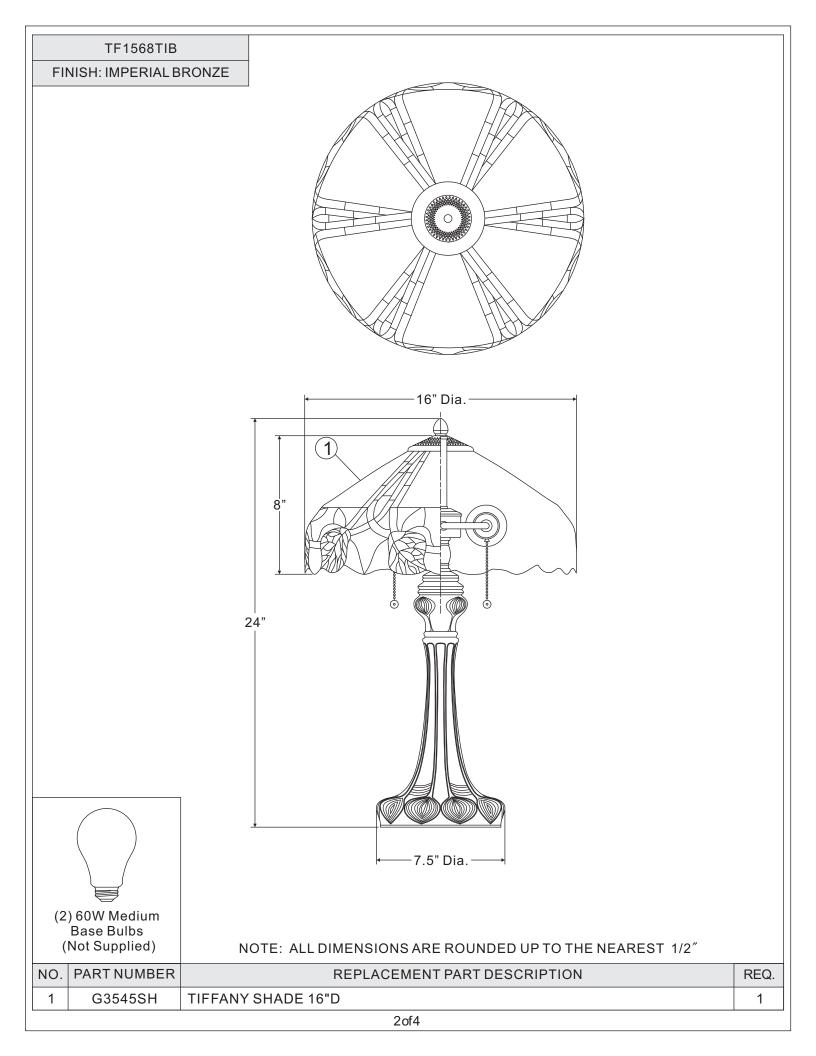

### **Package Contents**

| Part | Description                | Quantity |
|------|----------------------------|----------|
| A    | Finial                     | 1 pc.    |
| В    | Shade                      | 1 pc.    |
| С    | Check Ring                 | 1 pc.    |
| D    | Spacer 4 3/8" L            | 1 pc.    |
| E    | Nipple 4 ½" L with Hex Nut | 1 pc.    |
| F    | Base                       | 1 pc.    |