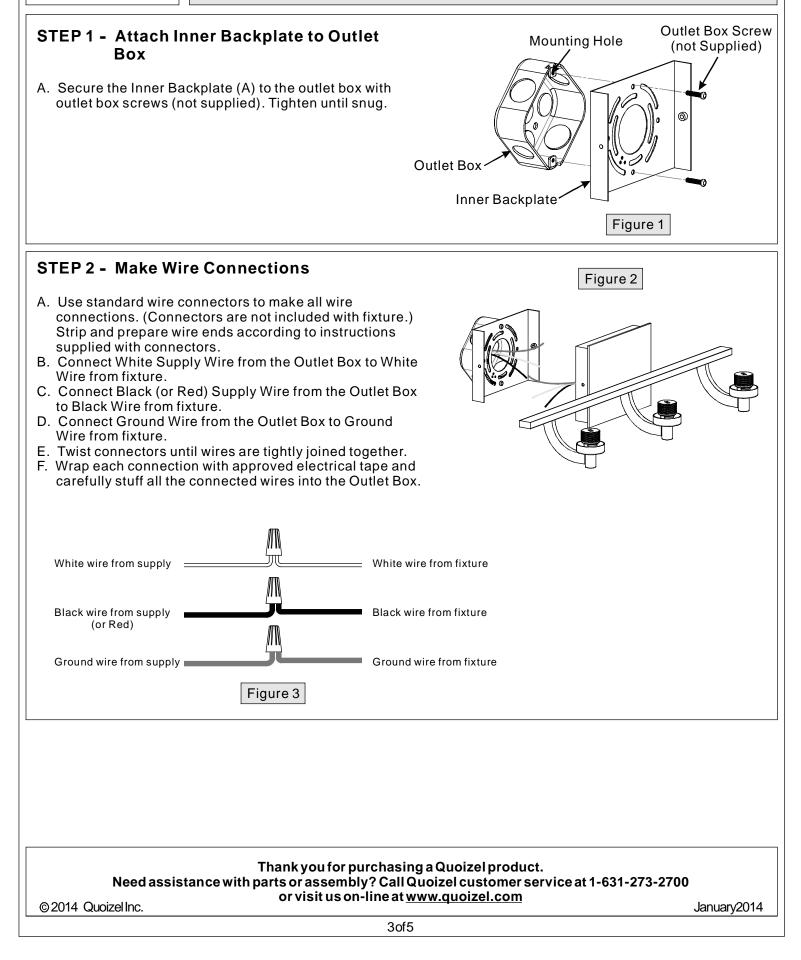

#### Warnings and Cautions

Turn off electricity at circuit breaker or main fuse box before installation. Consult a licensed electrician if in doubt.

These instructions are provided for your safety. It is very important you read them completely before installing the fixture. We strongly recommend that a licensed, professional electrician perform the installation.

Disconnect fixture from power source before replacing bulbs. Make sure bulbs are given sufficient time to cool before removal. Do not subject glass parts to any shock while in operation or shattering may result.