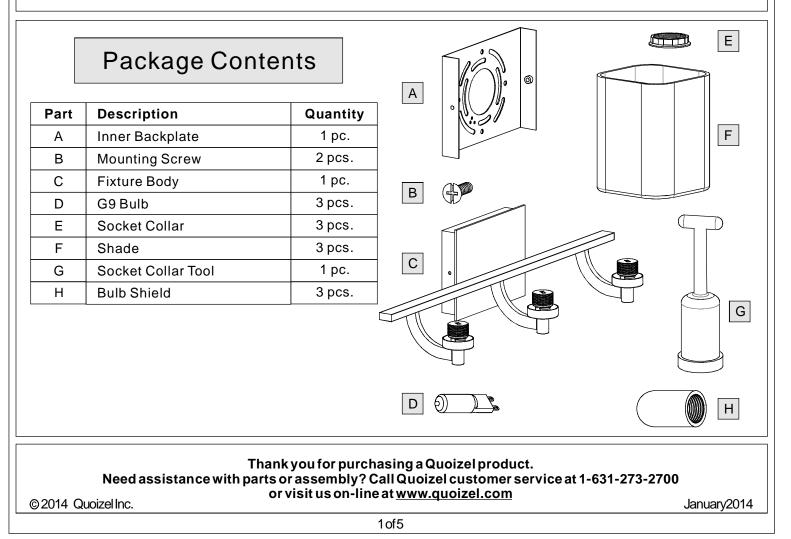

**Preparation:** Identify and inspect all parts before beginning installation. Check package content list and diagrams below to be sure all parts are present. If any parts are missing or damaged, do not attempt to assemble, install, or operate the fixture. Contact customer service for replacement parts.