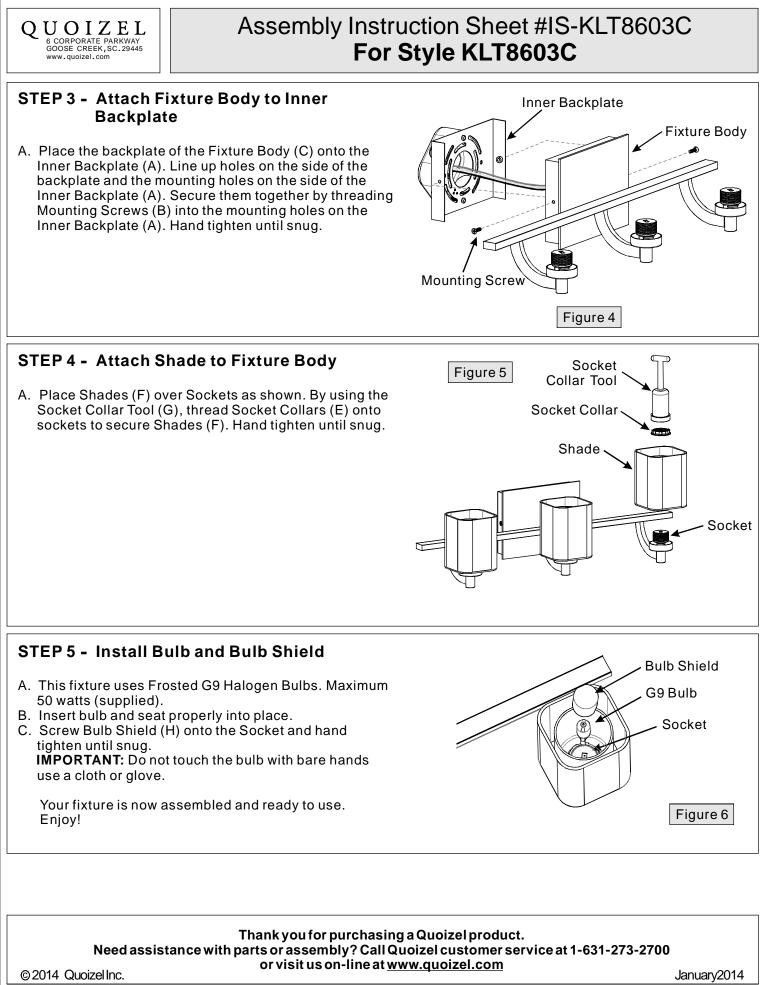

Do not touch the bulb with bare hands use a cloth or glove.

#### CAUTION FOR BULB REPLACING

- A. When replace bulb, turn off power and allow lamp to cool. For safety purpose, wear gloves and eye protection.
- B. If bulb is scratched or cracked, DO NOT use the lamp to avoid breakage during use or installation.
- C. Use only in fixtures rated for lamps wattage and voltage.
- D. Lamp operate under high pressure generating intense heat. Prevent contact with liquid and combustible materials.