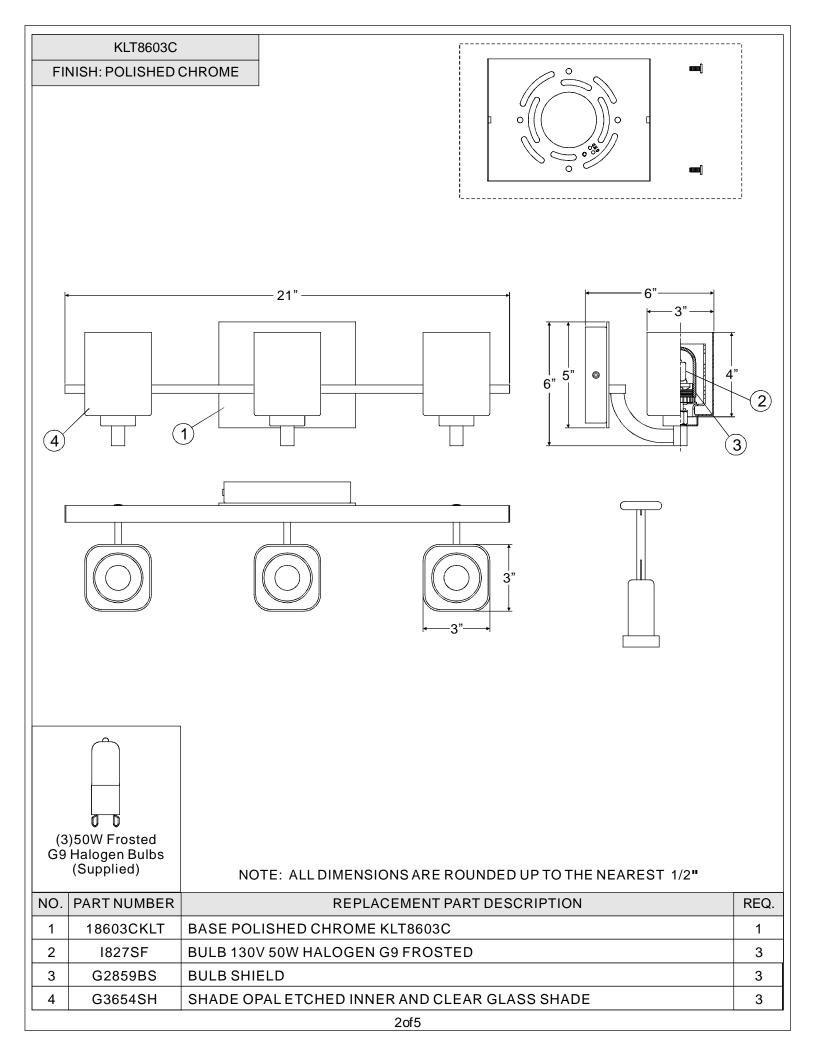

**Preparation:** Identify and inspect all parts before beginning installation. Check package content list and diagrams below to be sure all parts are present. If any parts are missing or damaged, do not attempt to assemble, install, or operate the fixture. Contact customer service for replacement parts.