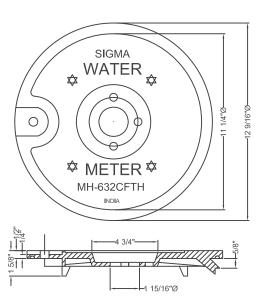

### MB-63CFTH

20" Meter Box Body and Touch Read Cover Shipping Weight: 36.3 lbs

MB-632A

Shipping Weight: 47 lbs