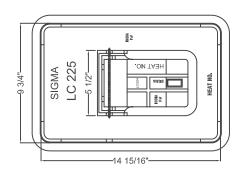

Municipal Construction

LC-225

Meter Box Lid Only w/ LC-504 Reader Lid Shipping Weight: 18 lbs.

LC-505

LC-509

Touch Tone Reader Lid with 2 1/8" hole Shipping Weight: 2.2 lbs.

5/8 x 3/4 TH. Lid with LC-540 Reader Lid marked "MSP" Shipping Weight: 14 lbs.