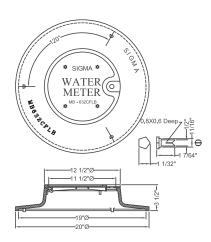

S

# **E** SIGMA

# Municipal Construction

## Meter Boxes & Covers

C A S

MB-344

MB-388



Clean Out Meter Box Shipping Weight: 31 lbs



Shipping Weight: 88 lbs

MB-63CF

MB-63CFT



20" Meter Box Body and Cover Shipping Weight: 36.3 lbs



20" Meter Box Body and Cover with Touch Tone Hole Shipping Weight: 36.3 lbs



# Municipal Construction

### MB-63CFTH





20" Meter Box Body and Touch Read Cover Shipping Weight: 36.3 lbs

MB-632A



Shipping Weight: 47 lbs



# **Meter Boxes & Covers**

### MB-632ATH





Touch Tone Water Meter w/ PH Bronze Bolt & DI Worm Shipping Weight: 47 lbs

## MB-632C





18" Meter Box with Lock Penta Bolt Shipping Weight: 30 lbs



**Municipal** Construction

### **MB-632CF**



18" SIGMA Meter Box Frame and Cover Shipping Weight: 29 lbs

### MB-632CFLB



18" Body/Lid marked "Water Meter" with Pentagonal Long Bolt Shipping Weight: 29 lbs

### MB-632CFTH



18" Frame and Cover w/ Touch Read Hole Shipping Weight: 29 lbs

### MB-6321CFTH



Cover for MB6732CFTH marked "Water Meter" w/ Touch Tone Hole Shipping Weight: 11.4 lbs



## **Meter Boxes & Covers**

C A S

**MBX-348** 

10 3/4" 10 1/2" 16"

6" Lamphole Frame and Cover Shipping Weight: 50 lbs.

MBX-343



20" Meter Tile & Cover Shipping Weight: 39 lbs.

MBX-1830



18" x 30" Adapter Ring Shipping Weight: 65 lbs.

MBX-1836



18" x 36" Adapter Ring Shipping Weight: 100 lbs.



Municipal Construction

MB-2036



ALL DIMENSIONS ARE IN INCH.

Monitor Flange Shipping Weight: 123.5 lbs.



Municipal

# **Meter Boxes & Covers**

Construction

## MBX-TN1





ALL DIMENSIONS ARE IN INCH.

Exte