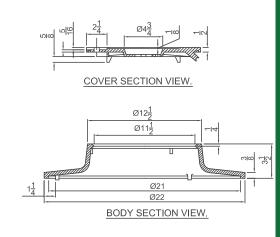

20" Meter Box Body and Cover Shipping Weight: 36.3 lbs

20" Meter Box Body and Cover with Touch Tone Hole Shipping Weight: 36.3 lbs

# Municipal Construction