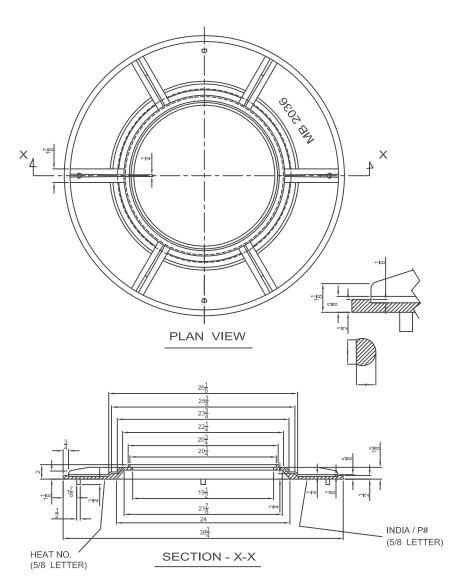

18" x 30" Adapter Ring Shipping Weight: 65 lbs.

MBX-1836

18" x 36" Adapter Ring Shipping Weight: 100 lbs.

Municipal Construction

MB-2036

ALL DIMENSIONS ARE IN INCH.

Monitor Flange Shipping Weight: 123.5 lbs.