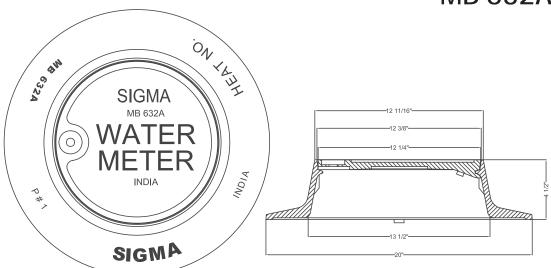

### MB-63CFTH

20" Meter Box Body and Touch Read Cover Shipping Weight: 36.3 lbs

MB-632A

Shipping Weight: 47 lbs

# **Meter Boxes & Covers**