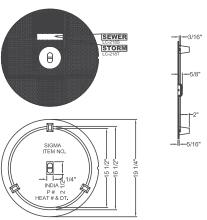

BEEN

METER

ME286

INDIA

18" Meter Tile Ring and Cover Shipping Weight: 35 lbs WOIS

SIGNAY

CORPORATION

12 5/8"

12 3/8"

19 7/8"

18" Meter Tile Ring and Cover with 2" AMR Shipping Weight: 35 lbs S