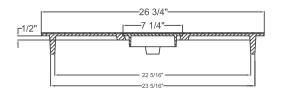

# Meter Boxes & Covers

CAA

LC-519

Southern TH 5/8 x 3/4 THL Lid with/ LC5
Shipping Weight: 14 lbs.

LC-520

24" FLS Meter Box w/ 7-1/4" Meter Reader Lid Shipping Weight: 63.5 lbs.