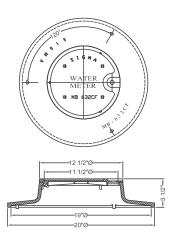

## MB-632C

18" Meter Box with Lock Penta Bolt Shipping Weight: 30 lbs

**Municipal** Construction

### **MB-632CF**

18" SIGMA Meter Box Frame and Cover Shipping Weight: 29 lbs