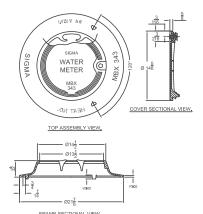

Municipal Construction

A S

MB-285

MB-286

20" Meter Tile Ring and Cover Shipping Weight: 30 lbs **MB-286WS** 

18" Meter Box Shipping Weight: 35 lbs

MB-286T

SIGMA
WATER

BEEN

METER

ME286

INDIA

18" Meter Tile Ring and Cover Shipping Weight: 35 lbs WOIS

SIGNAY

CORPORATION

12 5/8"

12 3/8"

19 7/8"

18" Meter Tile Ring and Cover with 2" AMR Shipping Weight: 35 lbs S