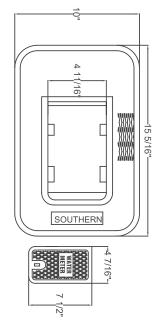

# Meter Boxes & Covers

CAA

LC-519

Southern TH 5/8 x 3/4 THL Lid with/ LC5
Shipping Weight: 14 lbs.

LC-520

24" FLS Meter Box w/ 7-1/4" Meter Reader Lid Shipping Weight: 63.5 lbs.