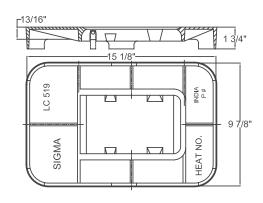

# Meter Boxes & Covers

CAA

LC-519

Southern TH 5/8 x 3/4 THL Lid with/ LC5
Shipping Weight: 14 lbs.

LC-520

24" FLS Meter Box w/ 7-1/4" Meter Reader Lid Shipping Weight: 63.5 lbs.