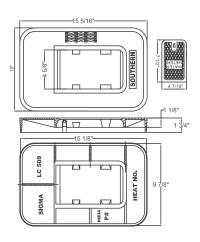

# Meter Boxes & Covers

CAA

LC-519

Southern TH 5/8 x 3/4 THL Lid with/ LC5
Shipping Weight: 14 lbs.

LC-520

24" FLS Meter Box w/ 7-1/4" Meter Reader Lid Shipping Weight: 63.5 lbs.