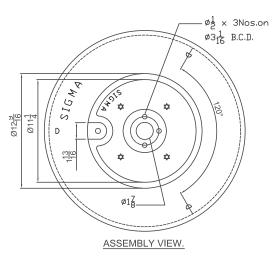

20" Meter Box Body and Cover Shipping Weight: 36.3 lbs

20" Meter Box Body and Cover with Touch Tone Hole Shipping Weight: 36.3 lbs

# Municipal Construction