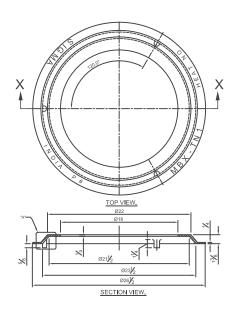

BEEN

METER

ME286

INDIA

18" Meter Tile Ring and Cover Shipping Weight: 35 lbs WOIS

SIGNAY

CORPORATION

12 5/8"

12 3/8"

19 7/8"

18" Meter Tile Ring and Cover with 2" AMR Shipping Weight: 35 lbs S