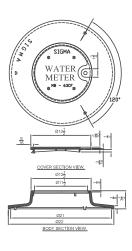

Municipal Construction

A S

MB-285

MB-286

20" Meter Tile Ring and Cover Shipping Weight: 30 lbs **MB-286WS** 

18" Meter Box Shipping Weight: 35 lbs

MB-286T

SIGMA
WATER