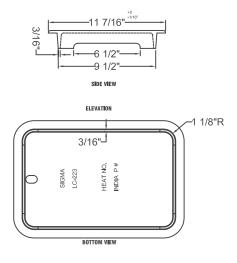

## **Meter Boxes & Covers**

CA

LC-219L

LC-220

CI Outer and Inner Lid Shipping Weight: 22 lbs.

Water Meter Box and Lid Shipping Weight: 41 lbs.

LC-223

CI Lid Only marked "Water Meter" Shipping Weight: 15.5 lbs.