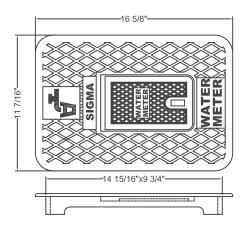

# Meter Boxes & Covers

LC-1419

Cast Iron Water Meter Lid Shipping Weight: 13 lbs.

**Municipal** Construction

LC-217

6000000 **WATER METER** 

18" Chattanooga Meter Tile Plate Shipping Weight: 16 lbs.

LC-218

Meter Tile Cover Shipping Weight: 59.5 lbs.

LC-219

CI Outer and Inner Lid marked "Water Meter" Shipping Weight: 39 lbs.

LC-21GMW

CI Outer and Inner Lid with Reader Lid "Georgetown Metro Water" Shipping Weight: 39 lbs.