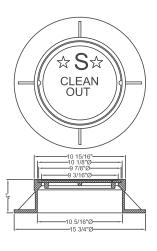

## Meter Boxes & Covers

C A S

MB-344

MB-388

Clean Out Meter Box Shipping Weight: 31 lbs

Shipping Weight: 88 lbs

MB-63CF

MB-63CFT