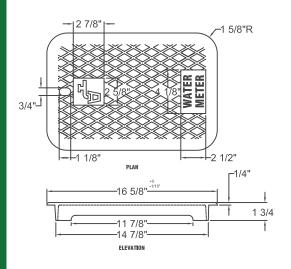

# Meter Boxes & Covers

LC-1419

Cast Iron Water Meter Lid Shipping Weight: 13 lbs.

**Municipal** Construction

LC-217

6000000 **WATER METER** 

18" Chattanooga Meter Tile Plate Shipping Weight: 16 lbs.

LC-218

Meter Tile Cover Shipping Weight: 59.5 lbs.

LC-219

CI Outer and Inner Lid marked "Water Meter" Shipping Weight: 39 lbs.

LC-21GMW

CI Outer and Inner Lid with Reader Lid "Georgetown Metro Water" Shipping Weight: 39 lbs.