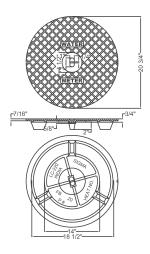

# Meter Boxes & Covers

LC-1419

Cast Iron Water Meter Lid Shipping Weight: 13 lbs.

**Municipal** Construction

LC-217

6000000 **WATER METER** 

18" Chattanooga Meter Tile Plate Shipping Weight: 16 lbs.

LC-218

Meter Tile Cover Shipping Weight: 59.5 lbs.

LC-219

CI Outer and Inner Lid marked "Water Meter" Shipping Weight: 39 lbs.

LC-21GMW

CI Outer and Inner Lid with Reader Lid "Georgetown Metro Water" Shipping Weight: 39 lbs.

## **Meter Boxes & Covers**

CA

LC-219L

LC-220

CI Outer and Inner Lid Shipping Weight: 22 lbs.

Water Meter Box and Lid Shipping Weight: 41 lbs.

LC-223

CI Lid Only marked "Water Meter" Shipping Weight: 15.5 lbs.