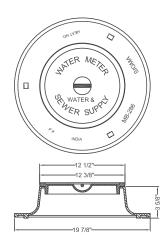

BEEN

METER

ME286

INDIA

18" Meter Tile Ring and Cover Shipping Weight: 35 lbs WOIS

SIGNAY

CORPORATION

12 5/8"

12 3/8"

19 7/8"

18" Meter Tile Ring and Cover with 2" AMR Shipping Weight: 35 lbs S