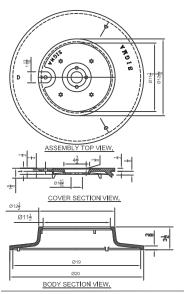

20" Meter Box Body and Cover Shipping Weight: 36.3 lbs

20" Meter Box Body and Cover with Touch Tone Hole Shipping Weight: 36.3 lbs