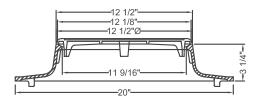

### MB-632ATH

Touch Tone Water Meter w/ PH Bronze Bolt & DI Worm Shipping Weight: 47 lbs