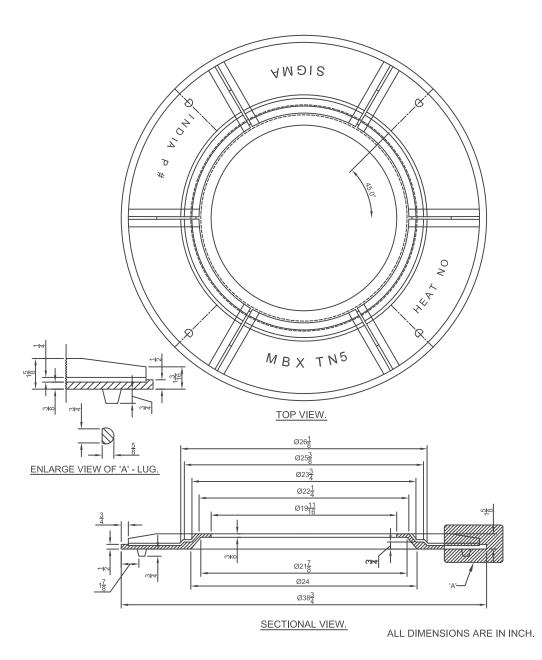

## MBX-TN3

ALL DIMENSIONS ARE IN INCH.

Extension Ring Shipping Weight: 59.5 lbs.

Municipal Construction

MBX-TN5

Extension Ring Shipping Weight: 108 lbs.