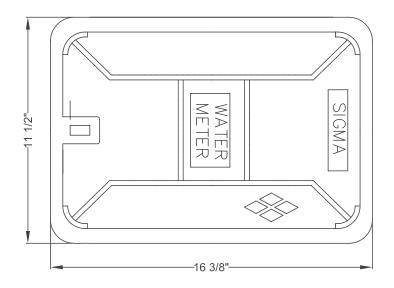

BEEN

METER

ME286

INDIA

18" Meter Tile Ring and Cover Shipping Weight: 35 lbs WOIS

SIGNAY

CORPORATION

12 5/8"