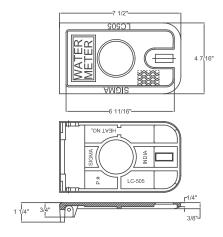

Municipal Construction

LC-225

Meter Box Lid Only w/ LC-504 Reader Lid Shipping Weight: 18 lbs.

LC-505

LC-509

Touch Tone Reader Lid with 2 1/8" hole Shipping Weight: 2.2 lbs.

5/8 x 3/4 TH. Lid with LC-540 Reader Lid marked "MSP" Shipping Weight: 14 lbs.