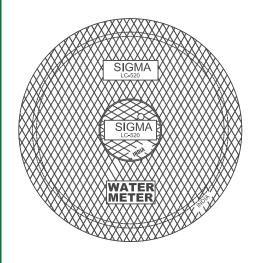

# Meter Boxes & Covers

CAA

LC-519

Southern TH 5/8 x 3/4 THL Lid with/ LC5
Shipping Weight: 14 lbs.

LC-520

24" FLS Meter Box w/ 7-1/4" Meter Reader Lid Shipping Weight: 63.5 lbs.