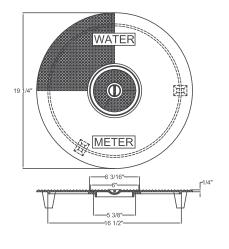

# Meter Boxes & Covers

CAA

LC-519

Southern TH 5/8 x 3/4 THL Lid with/ LC5
Shipping Weight: 14 lbs.

LC-520

24" FLS Meter Box w/ 7-1/4" Meter Reader Lid Shipping Weight: 63.5 lbs.