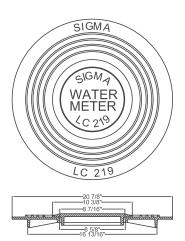

Meter Tile Cover Shipping Weight: 59.5 lbs.

LC-219

CI Outer and Inner Lid marked "Water Meter" Shipping Weight: 39 lbs.

LC-21GMW

CI Outer and Inner Lid with Reader Lid "Georgetown Metro Water" Shipping Weight: 39 lbs.