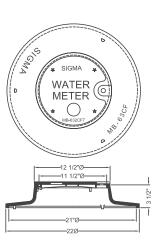

20" Meter Box Body and Cover Shipping Weight: 36.3 lbs

20" Meter Box Body and Cover with Touch Tone Hole Shipping Weight: 36.3 lbs

# Municipal Construction