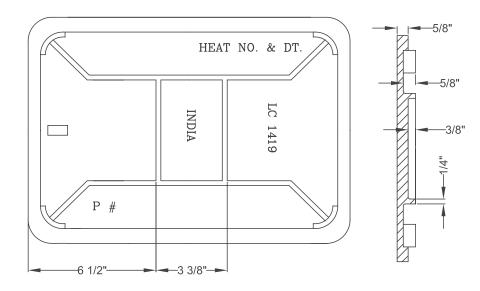

# Meter Boxes & Covers

LC-1419

Cast Iron Water Meter Lid Shipping Weight: 13 lbs.

**Municipal** Construction

LC-217

6000000 **WATER METER** 

18" Chattanooga Meter Tile Plate Shipping Weight: 16 lbs.

LC-218