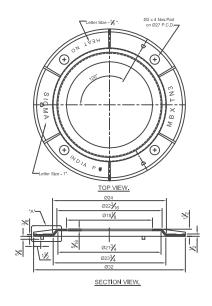

## MBX-TN1

ALL DIMENSIONS ARE IN INCH.

Extension Ring Shipping Weight: 24 lbs.

## MBX-TN3

ALL DIMENSIONS ARE IN INCH.

Extension Ring Shipping Weight: 59.5 lbs.

Municipal Construction

MBX-TN5

Extension Ring Shipping Weight: 108 lbs.