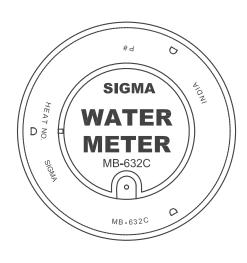

## MB-632C

18" Meter Box with Lock Penta Bolt Shipping Weight: 30 lbs

**Municipal** Construction