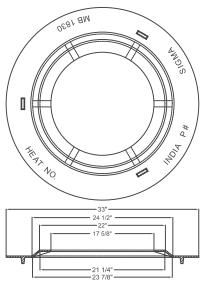

## **Meter Boxes & Covers**

C A S

**MBX-348** 

10 3/4" 10 1/2" 16"

6" Lamphole Frame and Cover Shipping Weight: 50 lbs.

MBX-343

20" Meter Tile & Cover Shipping Weight: 39 lbs.

MBX-1830

18" x 30" Adapter Ring Shipping Weight: 65 lbs.

MBX-1836

18" x 36" Adapter Ring Shipping Weight: 100 lbs.

Municipal Construction

MB-2036

ALL DIMENSIONS ARE IN INCH.

Monitor Flange Shipping Weight: 123.5 lbs.