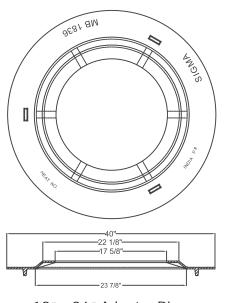

18" x 30" Adapter Ring Shipping Weight: 65 lbs.

MBX-1836

18" x 36" Adapter Ring Shipping Weight: 100 lbs.

Municipal Construction

MB-2036

ALL DIMENSIONS ARE IN INCH.

Monitor Flange Shipping Weight: 123.5 lbs.