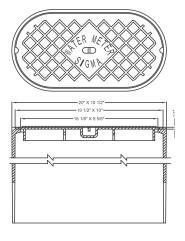

## **Meter Boxes & Covers**

C A S

**MBX-348** 

10 3/4" 10 1/2" 16"

6" Lamphole Frame and Cover Shipping Weight: 50 lbs.

MBX-343

20" Meter Tile & Cover Shipping Weight: 39 lbs.

MBX-1830

18" x 30" Adapter Ring Shipping Weight: 65 lbs.

MBX-1836

18" x 36" Adapter Ring Shipping Weight: 100 lbs.

Municipal Construction

MB-2036

ALL DIMENSIONS ARE IN INCH.

Monitor Flange Shipping Weight: 123.5 lbs.