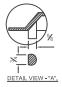

BEEN

METER

ME286

INDIA

18" Meter Tile Ring and Cover Shipping Weight: 35 lbs WOIS

SIGNAY

CORPORATION

12 5/8"

12 3/8"

19 7/8"

18" Meter Tile Ring and Cover with 2" AMR Shipping Weight: 35 lbs S