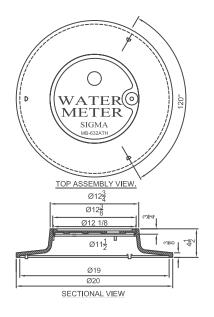

### MB-632ATH

Touch Tone Water Meter w/ PH Bronze Bolt & DI Worm Shipping Weight: 47 lbs