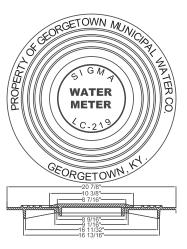

Meter Tile Cover Shipping Weight: 59.5 lbs.

LC-219

CI Outer and Inner Lid marked "Water Meter" Shipping Weight: 39 lbs.

LC-21GMW

CI Outer and Inner Lid with Reader Lid "Georgetown Metro Water" Shipping Weight: 39 lbs.