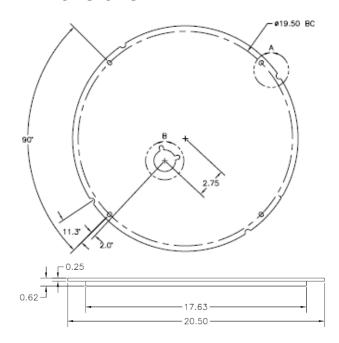

for use with a submersible sump pump where a gas tight sump basin seal is not a concern.

The corrosion proof single piece cover is injection molded structural foam polyethylene and provides superior structural toughness and reliability.

The pump discharge pipe hole location provides maximum versatility and is "rabbit-eared" allowing space for the pumps power cord.

## **Specifications**

- Cover Material: Injection molded high density structural foam
- Structural Thickness: 5/8"

# Part Number: SF40

#### **Features and Benefits**

- For use on SF20 and SF22A basins
- Heavy duty structural foam injection molded construction
- Perfect for submersible sump pumps
- Hole location provides maximum versatility
- Works with all submersible sump pumps
- Available in .steel

### **Dimensions**