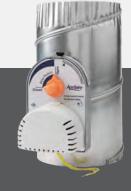

# Zone Panels – Intuitive, Simple

## **Intuitive Design**

+ Visual indicators and clear terminal designations allow installers to easily understand how to wire and set up the system with minimal training and costs

## **Wiring Simplicity**

- + Push terminals for quick connections
- + Wire openings on back and side provide simple organization and tracking of wires to each zone (dampers and thermostat)
- + Pre-installed RC/RH jumper

## **Terminal Designations**

- + Large, easy to see terminal designations
- + Zones delineated with color, clearly indicating damper and thermostat combinations