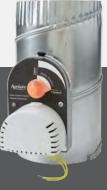

# Zone Panels – Intuitive, Simple

## **Intuitive Design**

+ Visual indicators and clear terminal designations allow installers to easily understand how to wire and set up the system with minimal training and costs

## **Wiring Simplicity**

- + Push terminals for quick connections
- + Wire openings on back and side provide simple organization and tracking of wires to each zone (dampers and thermostat)
- + Pre-installed RC/RH jumper

## **Terminal Designations**

- + Large, easy to see terminal designations
- + Zones delineated with color, clearly indicating damper and thermostat combinations