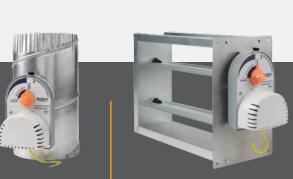

# Zone Dampers

#### **WORLD-CLASS QUALITY**

- \* Rigorous cycle testing assures years of reliable performance
- Tested in extreme temperatures (over 140° F) to simulate attic summer conditions
- + Actuator design proven successful in thousands of system installs
- + Packaging and product design for rough handling exceed shipping requirements of the ISTA 1A drop test
- Five-year warranty

## Fail-Safe Design

+ Zone damper normally open; powers closed, allowing conditioned air to continue to flow if mechanical motor reaches end of service life

## **Blade Positioning Indicator**

- + Orange indicator easy to read from a distance
- + Open and closed position clearly indicated
- + Orange position indicator on both sides of damper
- + Simple, visual system check and troubleshooting

## **Flex Duct Integration**

- + Raised actuator allows flex duct to encase entire damper
- + Damper shell extended beyond actuator to provide ample space to secure flex duct (zip tie)

Round

Rectangular

and Rosition