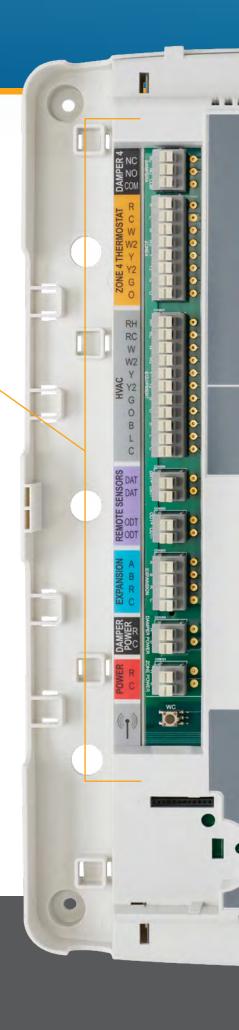

## **Intuitive Design**

+ Visual indicators and clear terminal designations allow installers to easily understand how to wire and set up the system with minimal training and costs

## **Wiring Simplicity**

- + Push terminals for quick connections
- + Wire openings on back and side provide simple organization and tracking of wires to each zone (dampers and thermostat)
- + Pre-installed RC/RH jumper

## **Terminal Designations**

- + Large, easy to see terminal designations
- + Zones delineated with color, clearly indicating damper and thermostat combinations