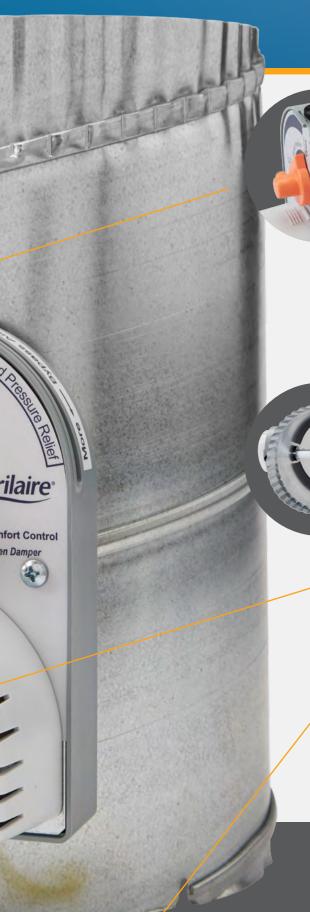

# Zone Dampers

## **Blade Positioning Indicator**

- + Orange indicator easy to read from a distance
- + Open and closed position clearly indicated
- + Orange position indicator on both sides of damper
- + Simple, visual system check and troubleshooting

## **Bypass Settings**

- + Thumbscrew adjustable, no tools required
- + Factory set to 0% bypass
- + Standard setting indicated by 🛕 , approximate 15% bleed
- + Controlled Pressure Relief is infinitely adjustable for peak system performance

## **One Piece Assembly**

- + Remove motor and actuator as one assembly
- + Assembly replacement while damper shell remains in duct
- + Simple, labor-saving design