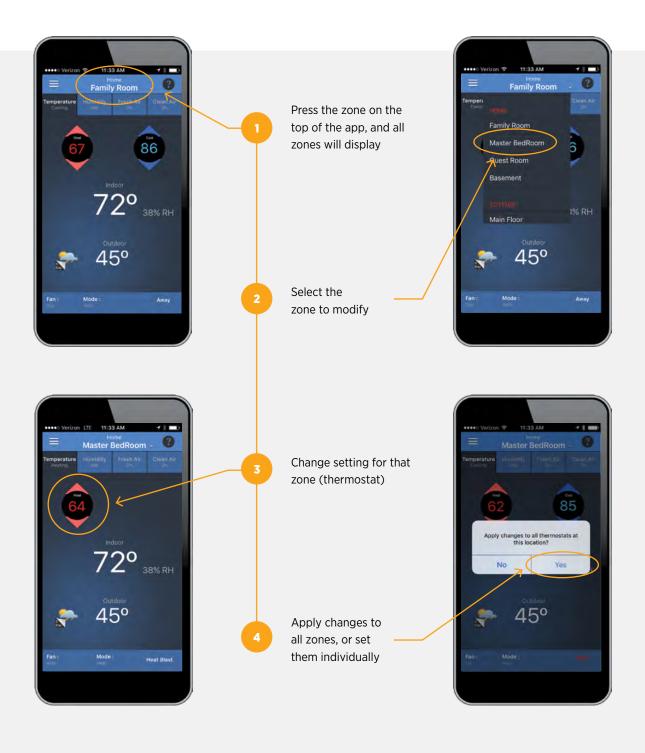

# Wi-Fi IAQ Zoned Comfort Control

Install Aprilaire Wi-Fi thermostats with IAQ Control and control all zones from one interface. Consumers no longer need to walk to each thermostat to make changes. All thermostats are connected through the same app, making changes convenient and simple. The thermostats and zone boards wire the same as traditional products and all Aprilaire Wi-Fi products have this capability.