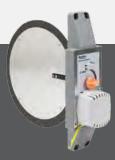

# Zone Dampers

## **Blade Positioning Indicator**

- + Orange indicator easy to read from a distance
- + Open and closed position clearly indicated
- + Orange position indicator on both sides of damper
- + Simple, visual system check and troubleshooting

## **Bypass Settings**

- + Thumbscrew adjustable, no tools required
- + Factory set to 0% bypass
- + Standard setting indicated by 🛕 , approximate 15% bleed
- + Controlled Pressure Relief is infinitely adjustable for peak system performance