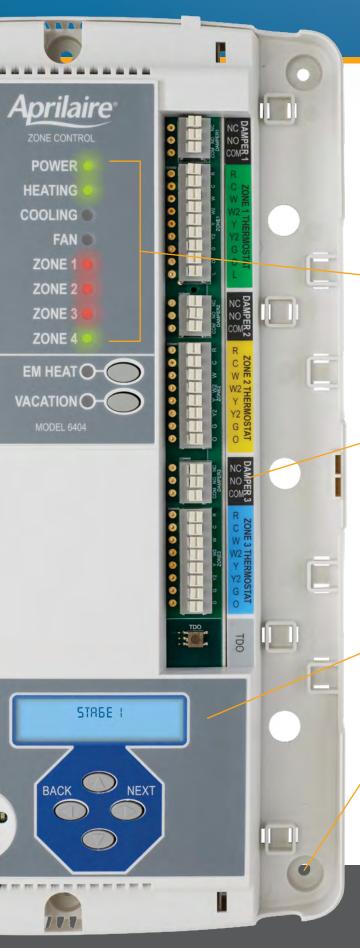

# Zone Panels – Intuitive, Simple

## **Intuitive Design**

+ Visual indicators and clear terminal designations allow installers to easily understand how to wire and set up the system with minimal training and costs

## **Wiring Simplicity**

- + Push terminals for quick connections
- + Wire openings on back and side provide simple organization and tracking of wires to each zone (dampers and thermostat)
- + Pre-installed RC/RH jumper

## **Terminal Designations**

- + Large, easy to see terminal designations
- + Zones delineated with color, clearly indicating damper and thermostat combinations

#### Visual Indicators

- + Easy-to-see LED indicators provide status of equipment and zones
- + Indicators visible without removing cover

#### **Testing and Troubleshooting**

+ Easily compare the zone calling LED light to the damper blade position indicator, quick and easy troubleshooting

#### **Simple Set Up and Check Out**

- + LED lights validate zone calling and operation of heating/cooling equipment
- + LCD screen and push buttons step through set up; eliminating hard-to-see jumpers (universal panels only)

#### LCD Screen and Push Buttons

+ Step-through setup; eliminating hard-to-see jumpers (universal panels only)

## **Enclosure and Mounting**

- + Robust mounting plate can be installed easily on stud wall or flat surface (including return plenum)
- + Cover snaps on/off, providing access without exposing PCB

Model 6404 Shown: 4-Zone Universal Multistage