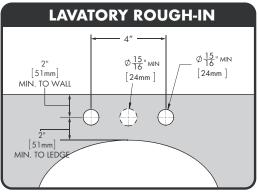

## S-5141-LD

## Easy Push® Centerset Metering Faucet

1. All dimensions are in inches (millimeters) unless otherwise specified and are subject to change without notice.

Architect/Engineer Approval Space:

P: 800-537-2107 F: 800-977-2747 W: WWW.SPEAKMAN.COM R: