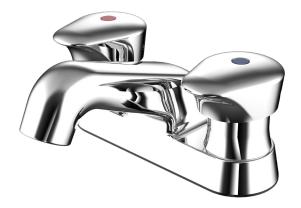

# S-5141-LD

### Easy Push® Centerset Metering Faucet

#### **FEATURES**:

- Brass construction with polished chrome finish
- Vandal resistant easy push handle activation
- Metering cartridge exceeds 10,000 cycles
- 0.25 GPC (0.95 L/cycle)
- 4" fixed centers
- 1/2"-14 NPSM inlet connections
- Field adjustable cycle time