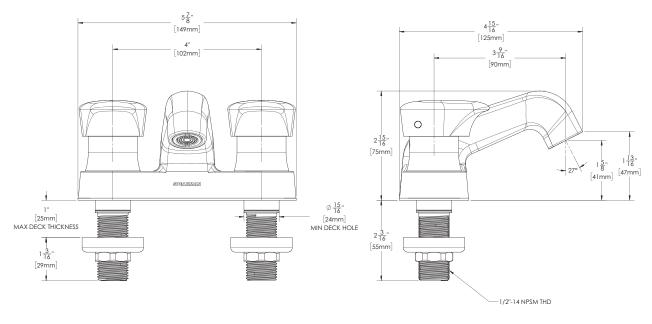

## S-5141-LD

## Easy Push® Centerset Metering Faucet

1. All dimensions are in inches (millimeters) unless otherwise specified and are subject to change without notice.

Architect/Engineer Approval Space:

P: 800-537-2107 F: 800-977-2747 W: WWW.SPEAKMAN.COM R: