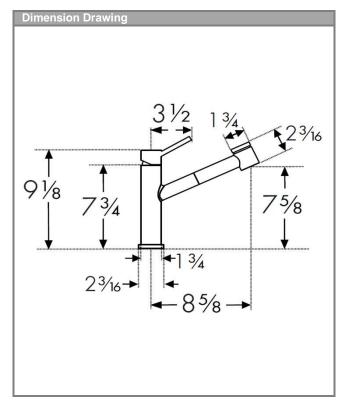

#### **Features**

Flow: 1.75 gpm @ 45 PSI Spray: Normal & Needle Spray Cartridge: 35 mm Ceramic Cartridge Swivel: 150° Recommended Water Pressure: 30-75 PSI Max. Water Pressure: 145 PSI Hole Size for Faucet: 1 3/8"