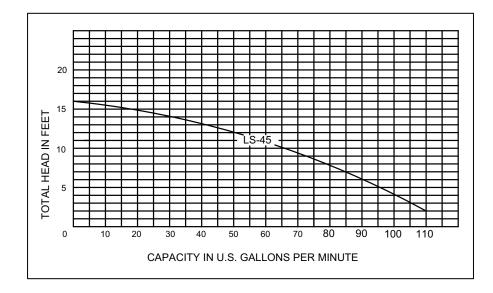

IMPORTANT: Read the Copper-fin II 399-2070 Installation and Operation Manual. If the planned system exceeds the pump capacity in flow and/or head see "Pump-REC-All Pumps" for alternate pumps and pump curves.