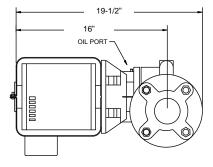

## PUMP RECOMMENDATION FOR COPPER-FIN II 0992-2072 BOILER

| Pump Specifications |              |         |                 |                 |           |                       |             |
|---------------------|--------------|---------|-----------------|-----------------|-----------|-----------------------|-------------|
| Part No.            | HorsePower   | Flanges | Valute Material | Flange Material | Vendor    | Vendor Product Series | Orientation |
| ARM3024PBF          | 1/2          | 2-1/2"  | Cast Iron       | Cast Iron       | Armstrong | 2B1050                | Horizontal  |
|                     | Installation | 0       |                 |                 |           |                       |             |