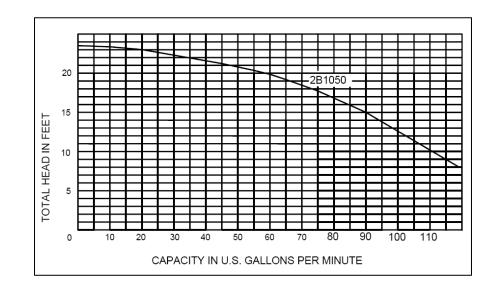

## PUMP RECOMMENDATION FOR COPPER-FIN II 0992-2072 BOILER

| Pump Specifications |              |         |                 |                 |           |                       |             |
|---------------------|--------------|---------|-----------------|-----------------|-----------|-----------------------|-------------|
| Part No.            | HorsePower   | Flanges | Valute Material | Flange Material | Vendor    | Vendor Product Series | Orientation |
| ARM3024PBF          | 1/2          | 2-1/2"  | Cast Iron       | Cast Iron       | Armstrong | 2B1050                | Horizontal  |
|                     | Installation | 0       |                 |                 |           |                       |             |