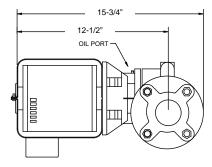

## PUMP RECOMMENDATION FOR COPPER-FIN 0402-0752 BOILER

| Pump Specifications |            |         |                 |                 |           |                       |             |
|---------------------|------------|---------|-----------------|-----------------|-----------|-----------------------|-------------|
| Part No.            | HorsePower | Flanges | Valute Material | Flange Material | Vendor    | Vendor Product Series | Orientation |
| ARM3044PBF          | 1/4        | 2"      | Cast Iron       | Cast Iron       | Armstrong | LS45                  | Horizontal  |