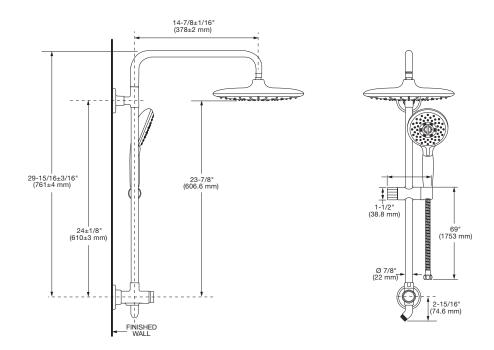

## **GENERAL DESCRIPTION:**

Complete shower system kit includes:

24" (610 mm) shower system; 69" (1750 mm) shower hose; a Spectra handheld water saving hand shower. 5" (127 mm) Hand shower adjusts from Drench to Sensitive to Powerwash® to Massage. Slide bar features an adjustable shower holder which can be set at any height or position along the bar and angle up to 45°. Kit includes two check valves to prevent backflow. 3-Function Push-Button Divertor 11" Rain shower head.