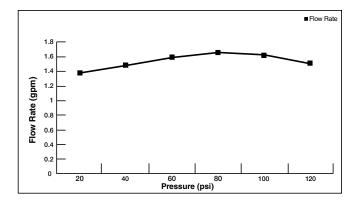

#### PRODUCT FEATURES:

Water Saving: WaterSense® certified

### SUGGESTED SPECIFICATION

Shower system shall feature a 69" hose and hand shower and rain shower head. Hand Shower shall be WaterSense certified. Shower system shall have a pressure compensating control device. Kit shall include two check valves to prevent backflow. Fitting shall be American Standard Model # 9038804.002.