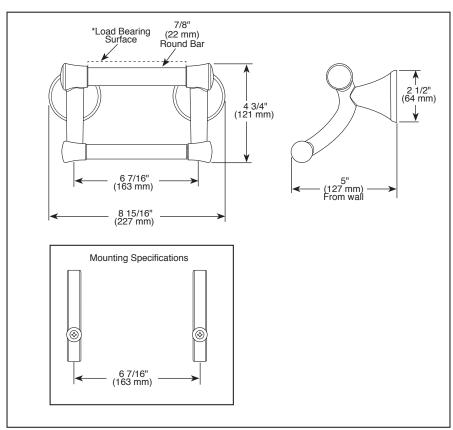

## **STANDARD SPECIFICATIONS:**

- Wood blocking is preferable behind all wall surfaces. If wood blocking is not available, the supplied fasteners are recommended.
- Mounting hardware and mounting template included with product.
- 7/8" (22 mm) diameter assist bar.
- Maximum 300 lbs. as an assist bar on indicated surface when properly installed.
- Pivoting tissue holder for easy loading.