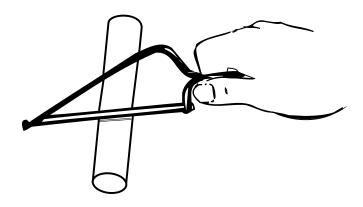

## Midget Saw

RAP50200, RAP50320

## Model Numbers

RAP50200 MIDGET SAW
RAP50320 REPLACEMENT SAW BLADES

## **Product Features**

- Cuts pipe and lightweight materials
- For close quarters, metal and wood cutting
- Also cuts plastic pipe