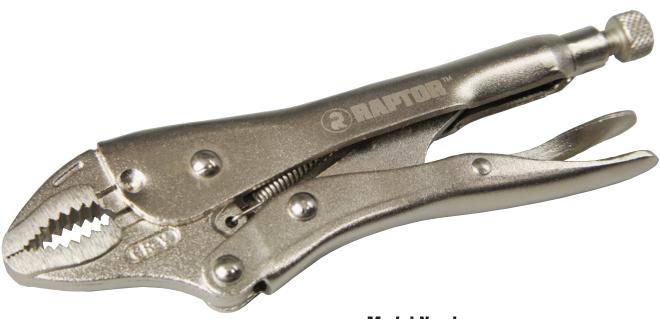

## **Professional Curved Clamp Wrench**

RAP11502, RAP11508

**Model Numbers** 

RAP11508 PROFESSIONAL 7" CURVED CLAMP WRENCH RAP11502 PROFESSIONAL 10" CURVED CLAMP WRENCH

## **Product Features**

- · Curved jaw for increased pressure point
- For use tighening, clamping, twisting and turning
- Durable turn screw to adjust pressure and fit work
- Guarded release trigger