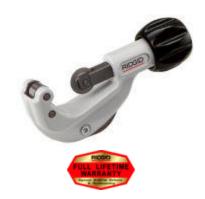

## **Constant Swing Cutters**

Model 150

## **Features**

Telescoping feed screw design keeps the cutter at the same length regardless of tubing diameter – good for tight spaces.

Features an enclosed feed screw to eliminate clogging and jamming, grooved rollers for close-to-flare cuts, and a fold-away reamer.

Now includes X-CEL® knob and X-CEL Pin for quicker cutting and wheel replacement.

Made from high-strength zinc alloy.

Spare cutter wheel included in the knob.

Cuts copper, brass, and aluminum tubing and thin-wall conduit.