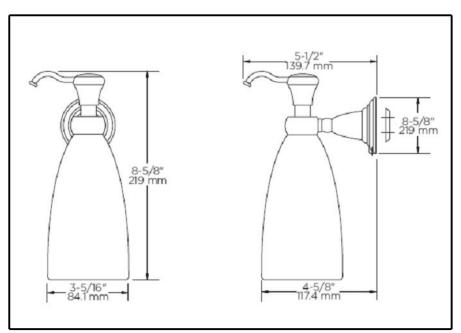

## **⚠** DELTA. **ACCESSORIES**

- Victorian™ Bath Collection
- Soap Dispenser

Specific Features:.



## **STANDARD SPECIFICATIONS:**

- Wood blocking is preferable behind all wall surfaces. If wood blocking is not available, the following fasteners are suggested: Tile/Masonry-Plastic or lead
- Anchors Plaster/drywall-Toggle bolts.

   Mounting hardware and mounting template included with product.

## **WARRANTY**

- Limited Lifetime Warranty to the original consumer purchaser to be free from defects in material and workmanship.

  • Limited Lifetime Warranty for usage in all industrial,
- commercial and business applications.