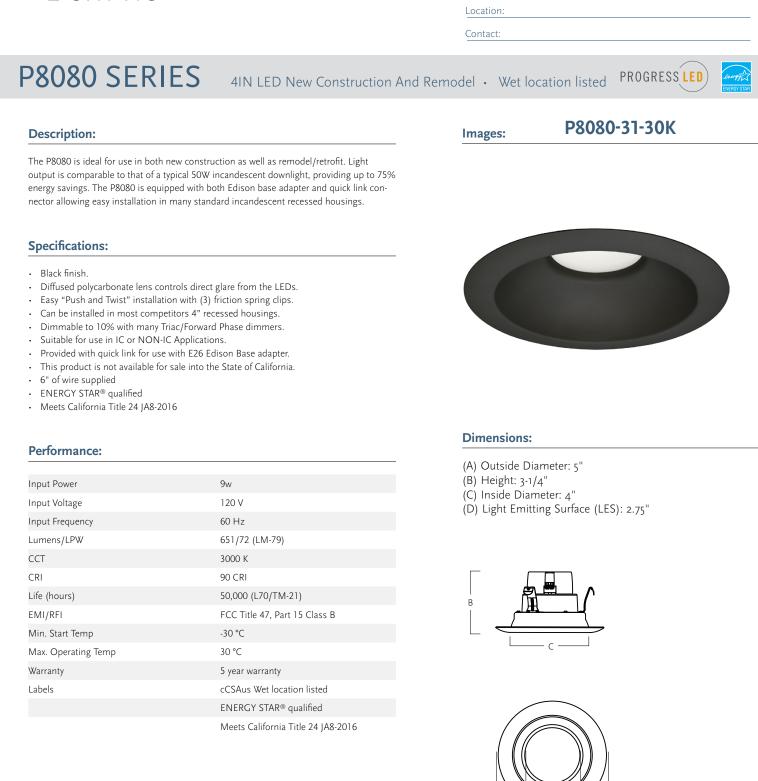

Project:

Fixture Type:



D



## P8080 SERIES

4IN LED New Construction And Remodel • Wet location listed PROGRESS LED



## **Dimming Notes:**

P8080 is designed to be compatible with many Triac/Forward Phase controls.

The following is a partial list of known compatible dimmer controls.

## **Dimming Controls**

| Lutron AYCL-153P |  |
|------------------|--|
| Lutron TGCL-153P |  |
| Leviton 6672     |  |
| Leviton 6674     |  |
| Leviton 6681     |  |

Dimming capabilities will vary depending on the dimmer control, load, and circuit installation. Always refer to dimmer manufacturer instructions or a controls specialist for specific requirements.

Dimmer control brand names where identified above are trade names or registered trademarks of each respective company.