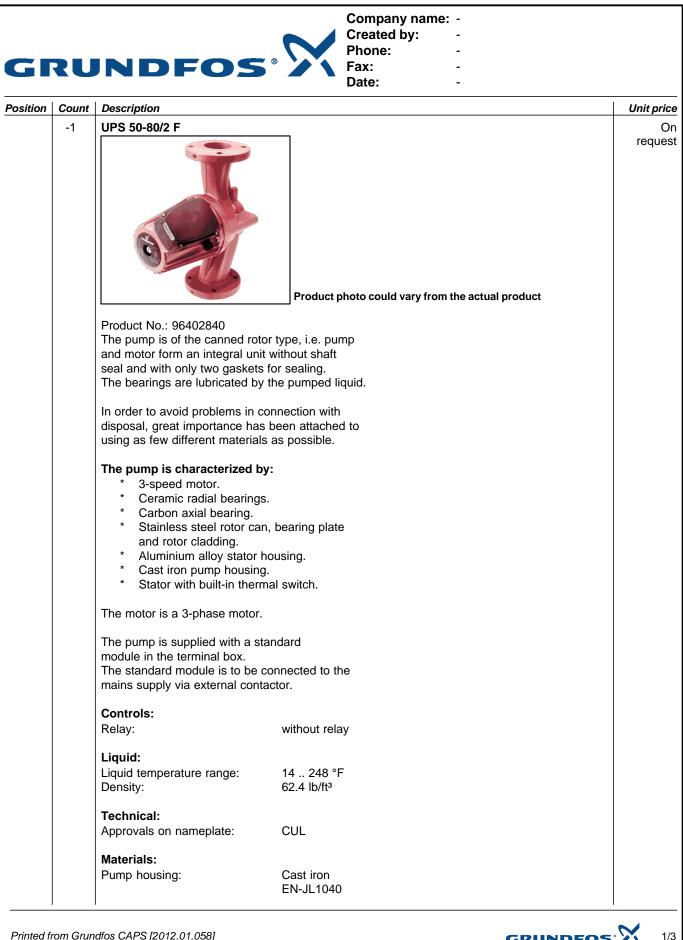

## 96402840 UPS 50-80/2 F 60 Hz

Note! All units are in [mm] unless others are stated. Disclaimer: This simplified dimensional drawing does not show all details.

Printed from Grundfos CAPS [2012.01.058]