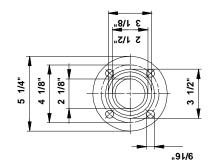

## 96402840 UPS 50-80/2 F 60 Hz

Note! All units are in [mm] unless others are stated. Disclaimer: This simplified dimensional drawing does not show all details.

Printed from Grundfos CAPS [2012.01.058]