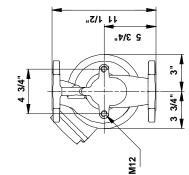

## 96402840 UPS 50-80/2 F 60 Hz

Note! All units are in [mm] unless others are stated. Disclaimer: This simplified dimensional drawing does not show all details.

Printed from Grundfos CAPS [2012.01.058]