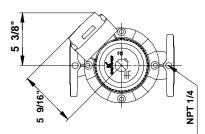

## 96402840 UPS 50-80/2 F 60 Hz

Note! All units are in [mm] unless others are stated. Disclaimer: This simplified dimensional drawing does not show all details.

Printed from Grundfos CAPS [2012.01.058]