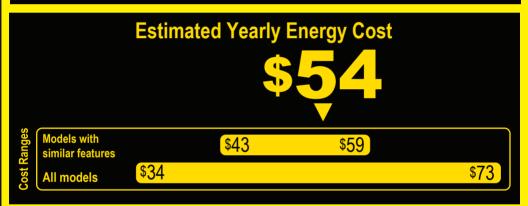

## Samsung Model RT18M62\*5\*\* Capacity: 17.6 Cubic Feet

Compare ONLY to other labels with yellow numbers. Labels with yellow numbers are based on the same test procedures.

- Your cost will depend on your utility rates and use.
- · Both cost ranges based on models of similar size capacity.
- Models with similar features have automatic defrost, top-mounted freezer, and no through-the-door ice.
- Estimated energy cost based on a national average electricity cost of 12 cents per kWh.