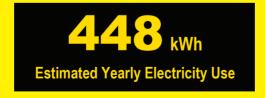

## Samsung Model RT18M62\*5\*\* Capacity: 17.6 Cubic Feet

Compare ONLY to other labels with yellow numbers. Labels with yellow numbers are based on the same test procedures.

- Your cost will depend on your utility rates and use.
- · Both cost ranges based on models of similar size capacity.
- Models with similar features have automatic defrost, top-mounted freezer, and no through-the-door ice.
- Estimated energy cost based on a national average electricity cost of 12 cents per kWh.