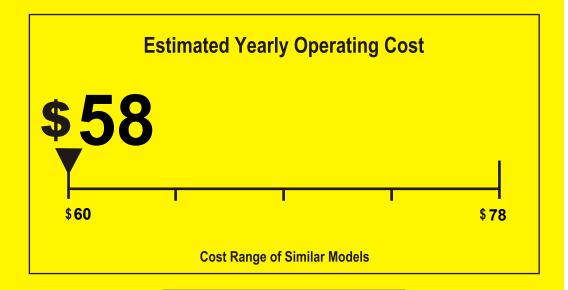

## Refrigerator-Freezer

- - Automatic Defrost
  - Side-Mounted Freezer
  - Through-the-Door-Ice

Model: RS261MD\*\* Capacity: 25.6 Cubic Feet

543 kWh

**Estimated Yearly Electricity Use** 

Your cost will depend on your utility rates and use.

- Cost range based only on models of similar capacity with Automatic Defrost, Side-Mounted Freezer and Througt-the-Door-lce Service.
- Estimated operating cost based on a 2007 national average electricity cost of 10.65 cents per kWh.
- For more information, visit www.ftc.gov/appliances.