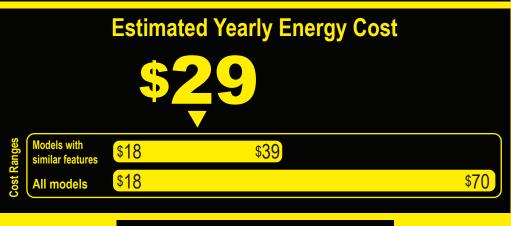

- Your cost will depend on your utility rates and use.
- Both cost ranges based on models of similar size capacity.
- Models with similar features have automatic defrost, side-mounted freezer, and no through-the-door ice.
- Estimated energy cost based on a national average electricity cost of 12 cents per kWh.