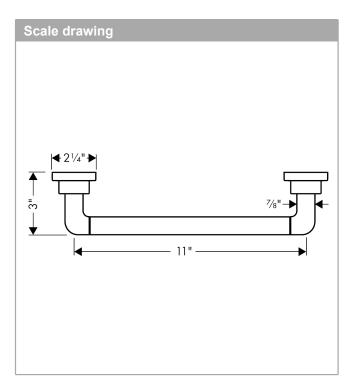

## **AXOR**

**AXOR Citterio** 

**AXOR Citterio Towel Bar, 12"** 

Finishes: brushed nickel Part no.: 41730820