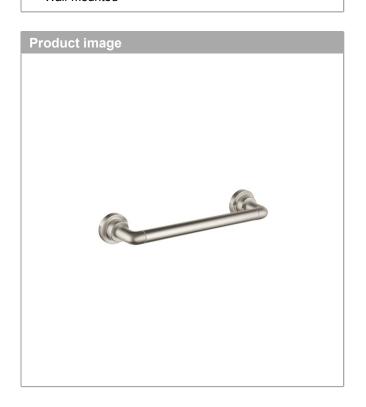

## **AXOR**

**AXOR Citterio** 

**AXOR Citterio Towel Bar, 12"** 

Finishes: brushed nickel Part no.: 41730820

## **Features**

· Metal

· Wall-mounted

**AXOR Citterio** 

**AXOR Citterio Towel Bar, 12"** 

Finishes: brushed nickel Part no.: 41730820

**AXOR Citterio** 

**AXOR Citterio Towel Bar, 12"** 