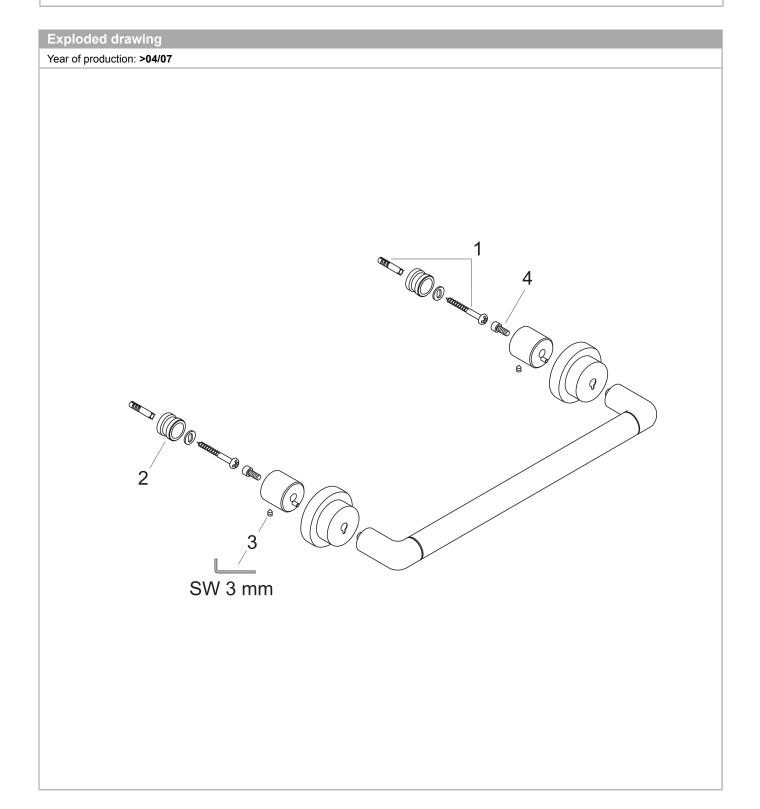

Finishes: brushed nickel Part no.: 41730820

| Spare parts list Year of production: >04/07 |                            |          |    |    |
|---------------------------------------------|----------------------------|----------|----|----|
| Pos.                                        | Description                | Part no. | PC | PU |
| 1                                           | mounting set               | 40916000 | 0  | 1  |
| 2                                           | support element            | 97597XXX | 0  |    |
| 3                                           | hollow set screw M6x6      | 97660000 | 0  | 1  |
| 4                                           | hexagon socket screw M4x10 | 97661000 | 0  | 1  |