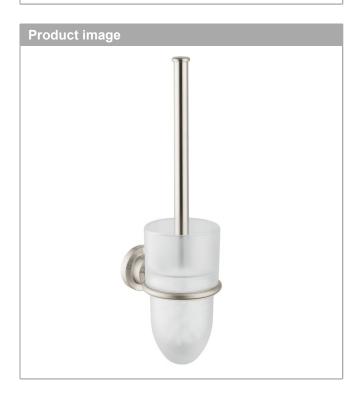

## **AXOR**

**AXOR Citterio** 

**AXOR Citterio Toilet Brush with Holder** 

Finishes: brushed nickel Part no.: 41735820

## **Features**

- · Metal holder
- · Crystal glass
- · Wall-mounted