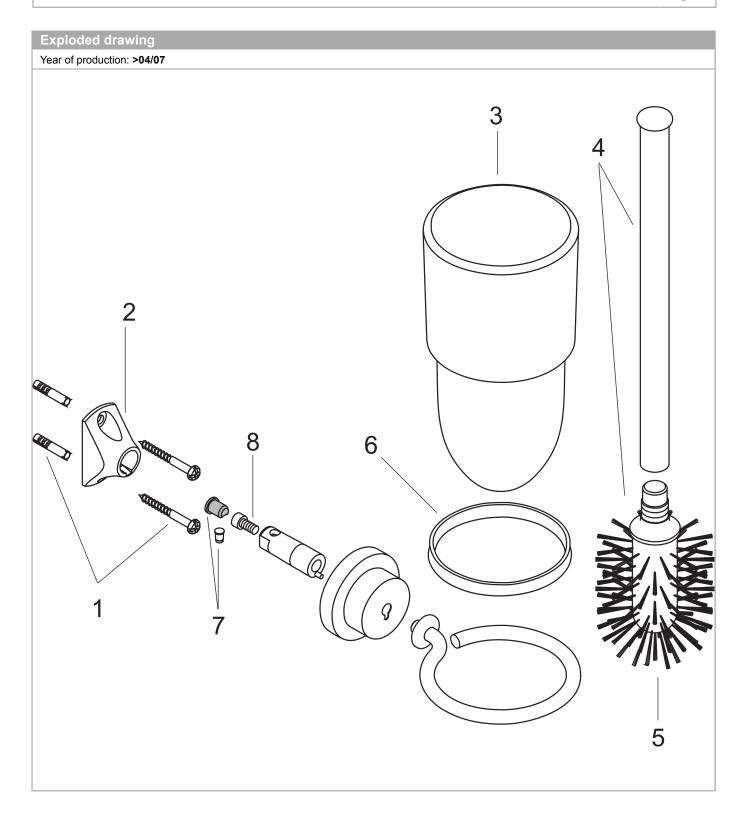

| Spare parts list Year of production: >04/07 |                            |          |    |    |
|---------------------------------------------|----------------------------|----------|----|----|
| Pos.                                        | Description                | Part no. | РС | PU |
| 1                                           | mounting set               | 40915000 | 0  | 1  |
| 2                                           | support element            | 96341000 | 0  | 1  |
| 3                                           | glass cup on its own       | 41085000 | 0  | 1  |
| 4                                           | stick with brush           | 40089820 | 0  | 1  |
| 5                                           | WC-brush white             | 40088000 | 0  | 1  |
| 6                                           | plastic ring               | 97591XXX | 0  | _  |
| 7                                           | pin                        | 97546XXX | 0  | _  |
| 8                                           | hexagon socket screw M4x10 | 97661000 | 0  | 1  |