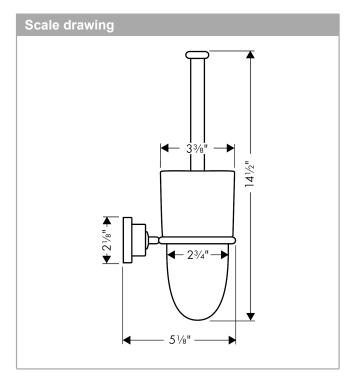

| Spare parts list Year of production: >04/07 |                            |          |    |    |
|---------------------------------------------|----------------------------|----------|----|----|
| Pos.                                        | Description                | Part no. | РС | PU |
| 1                                           | mounting set               | 40915000 | 0  | 1  |
| 2                                           | support element            | 96341000 | 0  | 1  |
| 3                                           | glass cup on its own       | 41085000 | 0  | 1  |
| 4                                           | stick with brush           | 40089820 | 0  | 1  |
| 5                                           | WC-brush white             | 40088000 | 0  | 1  |
| 6                                           | plastic ring               | 97591XXX | 0  | _  |
| 7                                           | pin                        | 97546XXX | 0  | _  |
| 8                                           | hexagon socket screw M4x10 | 97661000 | 0  | 1  |