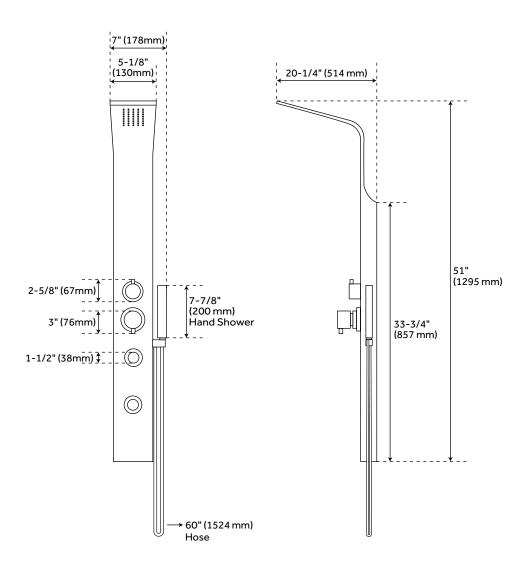

## **FEATURES**

Product Finish: Black Powder Coat

Material: Aluminum

Length: 7" Width: 20-1/4" Height: 51"

Features: Hand Shower Included

Assembly Required: Yes

Body Sprays: Yes

Number of Body Sprays: 2 Number of Shower Heads: 1

Shower Head Spray: Single Function

Shower Head Swivel: No

Hand Shower Hose Length: 60"

Hand Shower Material: ABS

Water Connection Included: Yes

Water Supplies Included: Yes

Diverter Included: Yes

Diverter Outlets: 3

All product dimensions are nominal.