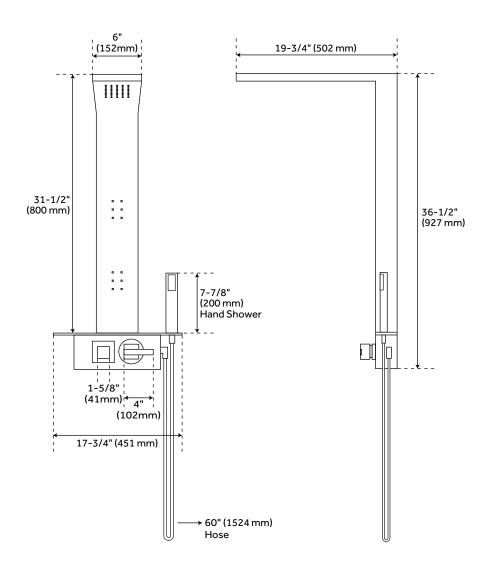

## **FEATURES**

Product Finish: Black Powder Coat

Material: Aluminum Handle Type: Lever Length: 17-3/4" Width: 19-3/4" Height: 36-1/2"

Assembly Required: Yes

Body Sprays: Yes

Number of Body Sprays: 2 Number of Shower Heads: 1 Shower Head Spray: Single Function

Shower Head Swivel: No Hand Shower Hose Length: 60" Hand Shower Material: ABS

Water Connection Included: Yes

Water Supplies Included: Yes

Diverter Included: Yes Diverter Outlets: 3

All product dimensions are nominal.