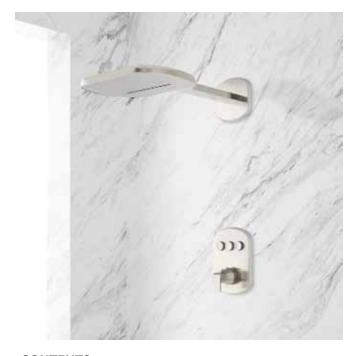

### LUNA

SIMPLESELECT THERMOSTATIC SHOWER SYSTEM WITH 3-FUNCTION SHOWER HEAD SKU: 948002

#### CONTENTS SHOWER MIXER SHOWER HEAD

..... PAGE 2 ..... PAGE 3