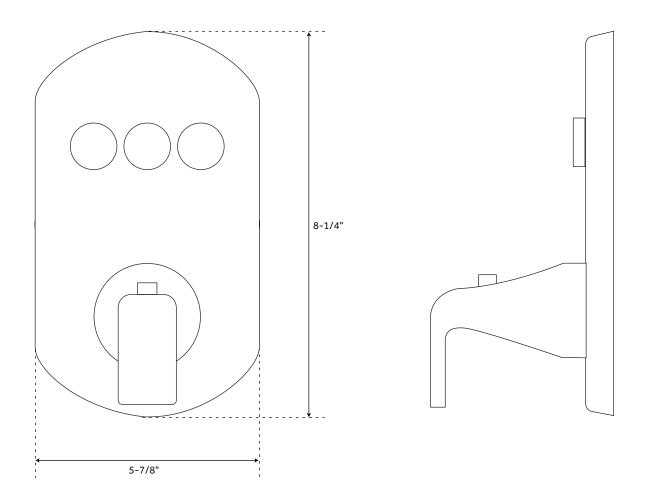

### LUNA

SIMPLESELECT THERMOSTATIC SHOWER SYSTEM WITH 3-FUNCTION SHOWER HEAD SKU: 948002



### FEATURES

Shape: Rectangular Handle Type: Lever Features: Thermostatic Assembly Required: Yes Installation Type: Wall Mount Mounting Hardware Included: Yes Body Sprays: No Shower Head Installation Type: Wall Number of Shower Heads: 1 Shower Head Material: Brass Shower Head Spray: Multi-Function Shower Head Length: 9" Shower Head Width: 11-3/4" Shower Arm Extension: 12" Shower Head Swivel: No Diverter Included: Yes Shower Head Flow Rate: 2.5

#### CONTENTS SHOWER MIXER SHOWER HEAD

..... PAGE 2 ..... PAGE 3

#### SIGNATURE HARDWARE Lifetime Warranty

See website for detailed warranty information.

REVISED 6/4/2019

## LUNA

FUSION THERMOSTATIC CONCEALED MIXER WITH GOCLICK-3 BUTTONS SKU: 948002



# LUNA

### 3-FUNCTION SHOWER HEAD

SKU: 948002