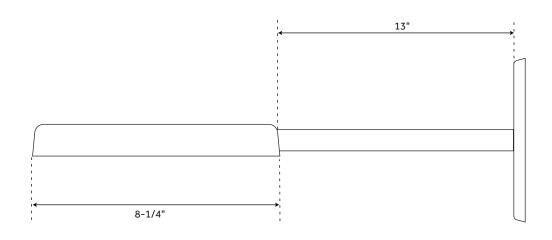

### 3-FUNCTION SHOWER HEAD

SKU: 948002

### FEATURES

Shape: Rectangular Handle Type: Lever Features: Thermostatic Assembly Required: Yes Installation Type: Wall Mount Mounting Hardware Included: Yes Body Sprays: No Shower Head Installation Type: Wall Number of Shower Heads: 1 Shower Head Material: Brass Shower Head Spray: Multi-Function Shower Head Length: 9" Shower Head Width: 11-3/4" Shower Arm Extension: 12" Shower Head Swivel: No Diverter Included: Yes Shower Head Flow Rate: 2.5