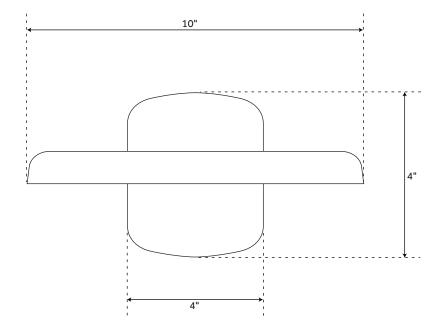

### 3-FUNCTION SHOWER HEAD

SKU: 948002

### FEATURES

Shape: Rectangular Handle Type: Lever Features: Thermostatic Assembly Required: Yes Installation Type: Wall Mount Mounting Hardware Included: Yes Body Sprays: No Shower Head Installation Type: Wall Number of Shower Heads: 1 Shower Head Material: Brass Shower Head Spray: Multi-Function Shower Head Length: 9" Shower Head Width: 11-3/4" Shower Arm Extension: 12" Shower Head Swivel: No Diverter Included: Yes Shower Head Flow Rate: 2.5