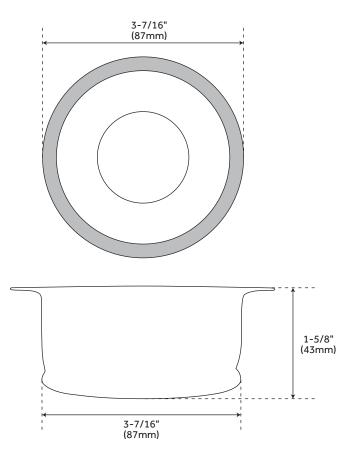

## FEATURES

Drain Size: 3-1/2" Maximum Sink Thickness: 5/8" Not compatible with fireclay or marble sinks. Flange made of solid brass, except Stainless Steel, which is made of Stainless Steel with a PVD finish Includes stopper Fits most InSinkErator disposals and continuous feed three-bolt disposers with 3-3/8" I.D. Disposer flange measures 1-5/8" deep overall and fits sinks up to 5/8" thick Disposer flange does not have threads