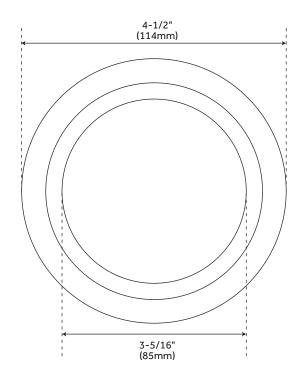

## FEATURES

Drain Size: 3-1/2" Maximum Sink Thickness: 5/8" Not compatible with fireclay or marble sinks. Flange made of solid brass, except Stainless Steel, which is made of Stainless Steel with a PVD finish Includes stopper Fits most InSinkErator disposals and continuous feed three-bolt disposers with 3-3/8" I.D. Disposer flange measures 1-5/8" deep overall and fits sinks up to 5/8" thick Disposer flange does not have threads