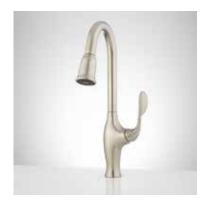

## BERMAN

## SINGLE-HOLE PULL-DOWN KITCHEN FAUCET

SKU: 931694

## FEATURES

Installation Type: Single-Hole Faucet Holes: 1 Hand Sprayer Material: ABS Max. Countertop Thickness: 2" Handle Type: Lever Faucet Material: Brass Length: 5-1/2" Width: 10" Height: 17-1/2" Height To Spout: 10-3/4" Spout Reach: 8-1/4" Swivel Spout: Yes Base Plate Length: 2" Base Plate Width: 2" Handle Length: 5" Height to Bottom of Handle: 4" Hot and Cold Indicators: Yes IPS: 1/2" Drain Included: No Maximum Flow Rate: 1.56 gpm (gallons per minute)