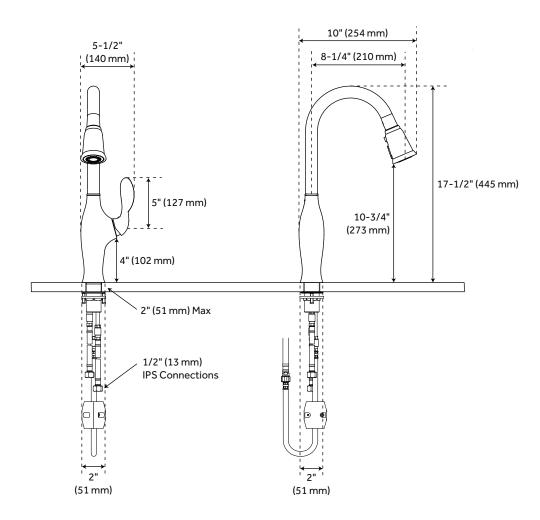

## FEATURES

Installation Type: Single-Hole Faucet Holes: 1 Hand Sprayer Material: ABS Max. Countertop Thickness: 2" Handle Type: Lever Faucet Material: Brass Length: 5-1/2" Width: 10" Height: 17-1/2" Height To Spout: 10-3/4" Spout Reach: 8-1/4" Swivel Spout: Yes Base Plate Length: 2" Base Plate Width: 2" Handle Length: 5" Height to Bottom of Handle: 4" Hot and Cold Indicators: Yes IPS: 1/2" Drain Included: No Maximum Flow Rate: 1.56 gpm (gallons per minute)

All product dimensions are nominal.