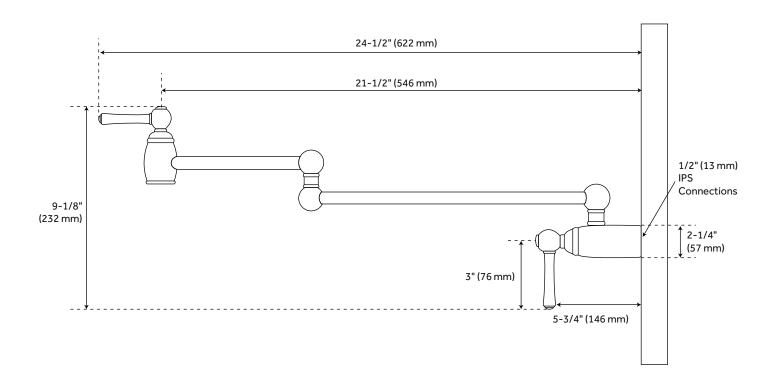

### FEATURES

Installation Type: Wall Mount Faucet Holes: 1 Handle Type: Lever Design: Traditional Faucet Material: Brass Length: 1-3/8" Width: 24-1/2" Height: 9-1/8" Spout Reach: 21-1/2" Base Plate Length: 2-1/4" Base Plate Width: 2-1/4" Handle Length: 3" Height to Bottom of Handle: 5-3/4" Ceramic Disc Cartridges: Yes Hot and Cold Indicators: No IPS: 1/2"