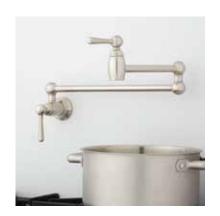

# PONCIA

#### RETRACTABLE WALL-MOUNT POT FILLER

SKU: 938475

### FEATURES

Installation Type: Wall Mount Faucet Holes: 1 Handle Type: Lever Design: Traditional Faucet Material: Brass Length: 1-3/8" Width: 24-1/2" Height: 9-1/8" Spout Reach: 21-1/2" Base Plate Length: 2-1/4" Base Plate Width: 2-1/4" Handle Length: 3" Height to Bottom of Handle: 5-3/4" Ceramic Disc Cartridges: Yes Hot and Cold Indicators: No IPS: 1/2"