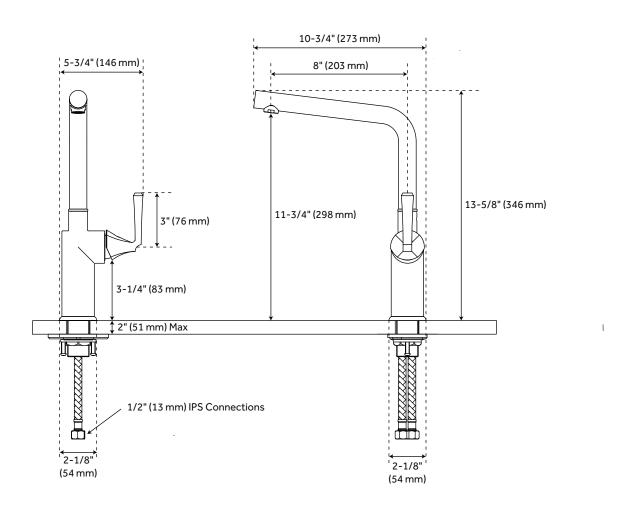

#### **FEATURES**

Installation Type: Single-Hole Faucet Holes: 1 Max. Countertop Thickness: 2" Faucet Centers: Single-Hole Handle Type: Lever Faucet Material: Brass Length: 5-3/4" Width: 10-3/4" Height: 13-5/8" Height To Spout: 11-3/4" Spout Reach: 8" Swivel Spout: Yes Base Plate Length: 2-1/8" Base Plate Width: 2-1/8" Handle Length: 3" Height to Bottom of Handle: 3-1/4"

All product dimensions are nominal.

IPS: 1/2" Drain Included: No

Hot and Cold Indicators: Yes

Maximum Flow Rate: 1.6 gpm

(gallons per minute)