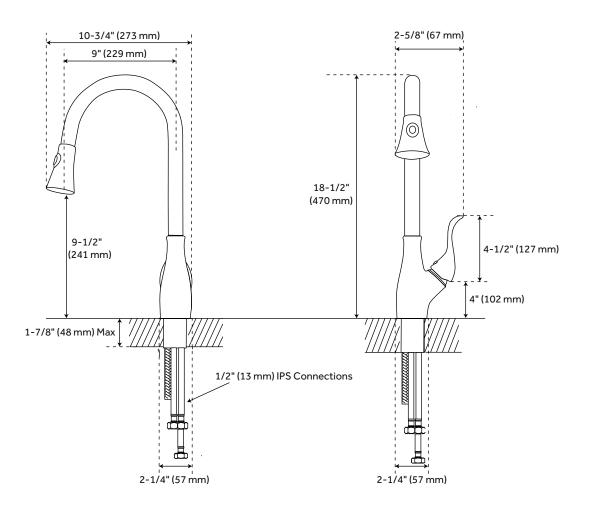

#### **FEATURES**

Installation Type: Single-Hole Faucet Holes: 1 Hand Sprayer Material: ABS Max. Countertop Thickness: 1-7/8" Handle Type: Lever Faucet Material: Brass Length: 2-5/8" Width: 10-3/4" Height: 18-1/2" Height To Spout: 9-1/2" Spout Reach: 9" Swivel Spout: Yes Base Plate Length: 2-1/4" Base Plate Width: 2-1/4" Handle Length: 4-1/2" Height to Bottom of Handle: 4" Ceramic Disc Cartridges: Yes Hot and Cold Indicators: Yes Drain Included: No