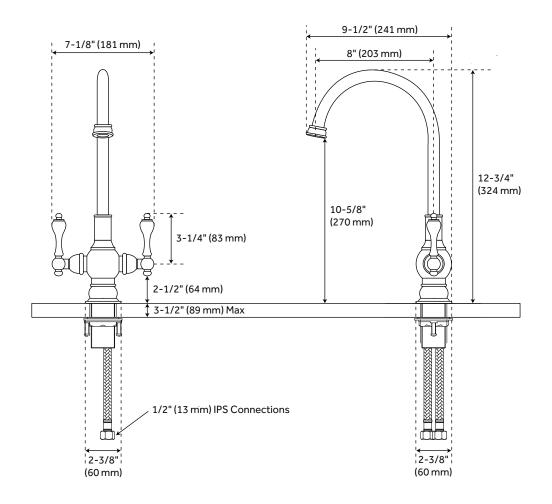

## FEATURES

Installation Type: Single-Hole Faucet Holes: 1 Max. Countertop Thickness: 3-1/2" Faucet Centers: Single-Hole Handle Type: Lever Faucet Material: Brass Length: 7-1/8" Width: 9-1/2" Height: 12-3/4" Height To Spout: 10-5/8" Spout Reach: 8" Swivel Spout: Yes Base Plate Length: 2-3/8" Base Plate Width: 2-3/8" Handle Length: 3-1/4" Height to Bottom of Handle: 2-1/2" IPS: 1/2" Drain Included: No Maximum Flow Rate: 1.8 gpm (gallons per minute)